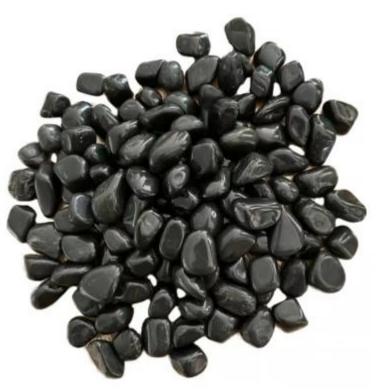

# **BLACK DECORATIVE STONES - 5 KG**

BIO424

Black decorative stones are the perfect accessory for your bioethanol fireplace. With a 5 kg set, you can create a beautiful and stylish frame around the flames. The stones should not be placed directly in the flames but rather arranged around the flame opening to ensure clean burning and avoid soot.

### **Material and appearance**

| Colour     | Black |
|------------|-------|
| Decoration | Stone |

**Bioethanol Fireplaces** 