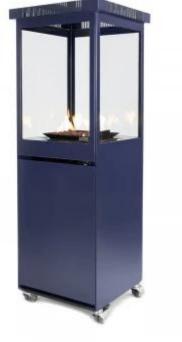

# **MARINO PREMIUM - CUSTOM COLOUR**

GAS-20-205

The classic Sunwood Marino Premium patio fireplace in any colour you want, so that it will match perfectly with the decoration of your outdoor space. Sunwood' Marino is a free-standing gas patio heater propelled by a standard gas cylinder hidden inside the fireplace. The fireplace is equipped with four wheels making it easy to maneuver and move. Perfect for use in both the hospitality industry and in private homes.