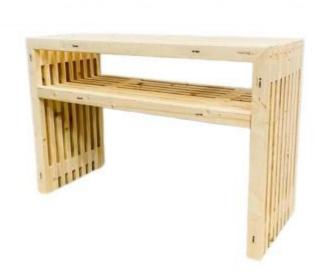

# **RUSTIC WOODEN GRILL TABLE - 120CM**

OUT-80-401

Grill table made from spruce wood. Perfect for the outdoor kitchen with a length of 120 cm. Robust and stylish design with a storage shelf. Choose from various depths and top plates.