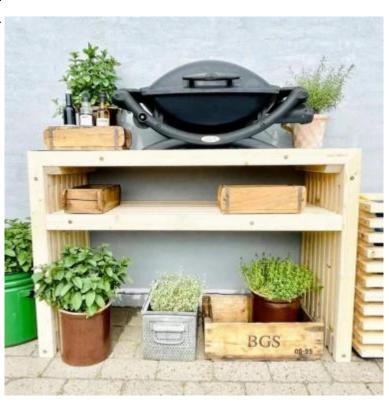

# **RUSTIC WOODEN GRILL TABLE - 120CM**

OUT-80-401

Grill table made from spruce wood. Perfect for the outdoor kitchen with a length of 120 cm. Robust and stylish design with a storage shelf. Choose from various depths and top plates.