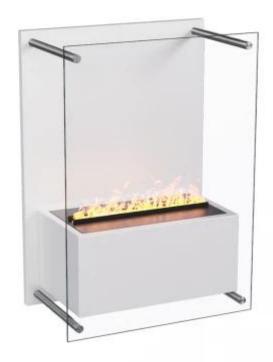

# YOSEMITE - WALL-MOUNTED WATER VAPOUR FIRE IN WHITE

HYB-20-202

Wall-mounted Opti-myst water vapour fireplace from ScandiFlames Electric, featuring a large glass front panel. Up to 8 hours of burn time per fill, adjustable flame effect, and remote control operation. Optional decorative logs are available.