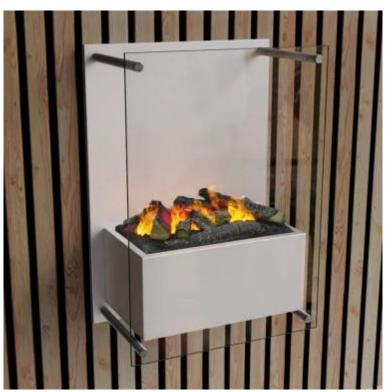

# YOSEMITE - WALL-MOUNTED WATER VAPOUR FIRE IN WHITE

HYB-20-202

Wall-mounted Opti-myst water vapour fireplace from ScandiFlames Electric, featuring a large glass front panel. Up to 8 hours of burn time per fill, adjustable flame effect, and remote control operation. Optional decorative logs are available.