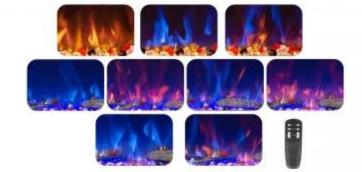

## **Technical Specifications**

|                    | 1500       |
|--------------------|------------|
| Fuel               | Eletricity |
| Flame colours      | 3 colours  |
| Heat output (min.) | 0,75 kW    |
| Heat output (max)  | 1,5 kW     |

## **Material & Appearance**

| Material   | Glass       |
|------------|-------------|
| Material   | Steel       |
| Colour     | White       |
| Decoration | Crystals    |
| Decoration | Wooden Logs |