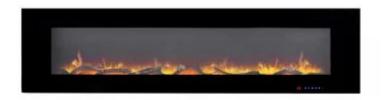

# **AZURITE WALL-MOUNTED ELECTRIC FIREPLACE - BLACK - 182 CM**

ELP-10-152

The Azurite by ScandiFlames Electric is a wall-mounted electric fireplace in a sleek, black frame featuring a lifelike flame display. Welcome the colder months by instantly imbuing your living space with a cosy and warm atmosphere - without the need for a chimney. This model measures 182 cm.

### **Material & Appearance**

| Material   | Glass       |
|------------|-------------|
| Material   | Steel       |
| Colour     | Black       |
| Decoration | Crystals    |
| Decoration | Wooden Logs |