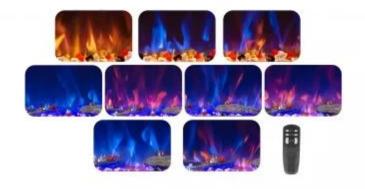

### **Technical Specifications**

|                   | 1500       |
|-------------------|------------|
| Fuel              | Eletricity |
| Flame colours     | 3 colours  |
| Heat output (max) | 1,5 kW     |

### **Features**

| Control        | Control Panel  |
|----------------|----------------|
| Control        | Remote Control |
| Remote control | Yes (included) |
| Thermostat     | Yes            |
| Audio Module   | No             |