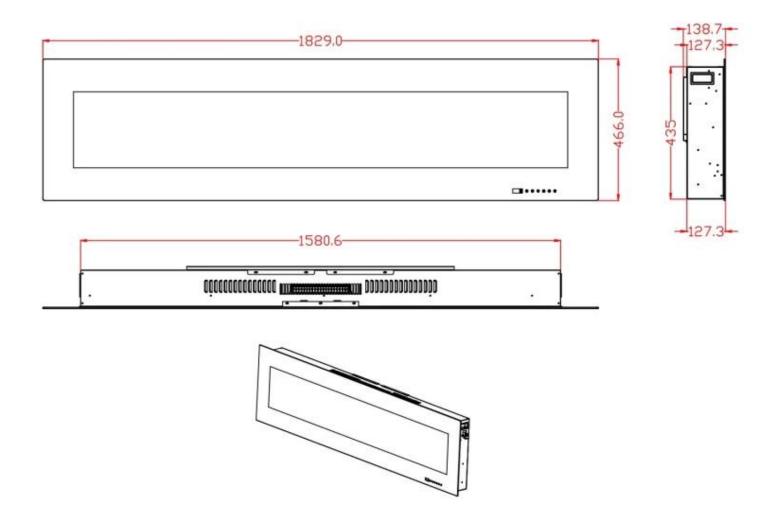

# Size & Weight

| Length/Width | 182,9 cm |
|--------------|----------|
| Height       | 46,6 cm  |
| Depth        | 13,9 cm  |
| Weight       | 25,6 kg  |