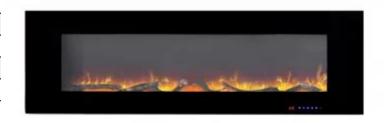

# **AZURITE WALL-MOUNTED ELECTRIC FIREPLACE - BLACK - 152 CM**

ELP-10-151

The Azurite by ScandiFlames Electric is a wall-mounted electric fireplace in a sleek, black frame featuring a lifelike flame display. Welcome the colder months by instantly imbuing your living space with a cosy and warm atmosphere - without the need for a chimney.

#### **Material & Appearance**

| Material   | Glass       |
|------------|-------------|
| Material   | Steel       |
| Colour     | Black       |
| Decoration | Crystals    |
| Decoration | Wooden Logs |