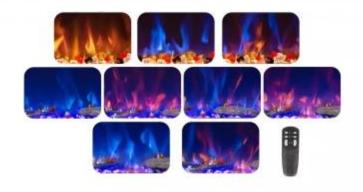

#### **Technical Specifications**

|                    | 1500       |
|--------------------|------------|
| Fuel               | Eletricity |
| Flame colours      | 3 colours  |
| Heat output (min.) | 0,75 kW    |
| Heat output (max)  | 1,5 kW     |

#### **Features**

| Control        | Remote Control |
|----------------|----------------|
| Control        | Control Panel  |
| Remote control | Yes (included) |
| Thermostat     | Yes            |
| Audio Module   | No             |