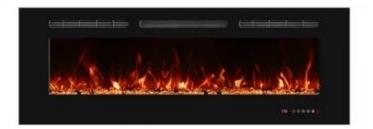

# **TITANITE BUILT-IN ELECTRIC FIREPLACE - 127 CM**

ELP-10-145

The Titanite Built-In Electric Fireplace in 127 cm is a sleek and elegant choice for modern interiors. Its slim profile and realistic flame effects bring warmth and atmosphere without the inconvenience of wood or gas. With easy remote control, it offers both convenience and style packed into one.