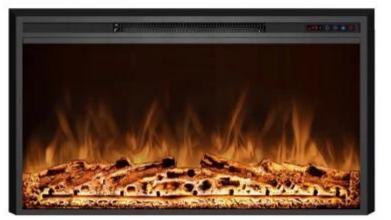

# **PYROPE ELECTRIC FIREPLACE INSERT - 109 CM**

ELP-10-143

Give your home a luxurious upgrade with the Pyrope Electric Fireplace Insert. This is the ultimate solution for elegant heating, combining large size with sleek design.

### **Material & Appearance**

| Material   | Glass       |
|------------|-------------|
| Material   | Steel       |
| Colour     | Black       |
| Decoration | Wooden Logs |