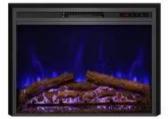

#### **Technical Specifications**

|                    | 1500       |
|--------------------|------------|
| Fuel               | Eletricity |
| Flame colours      | 3 colours  |
| Heat output (min.) | 0,75 kW    |
| Heat output (max)  | 1,5 kW     |