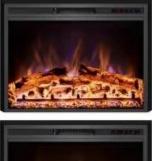

# **PYROPE ELECTRIC FIREPLACE INSERT - 109 CM**

ELP-10-143

Give your home a luxurious upgrade with the Pyrope Electric Fireplace Insert. This is the ultimate solution for elegant heating, combining large size with sleek design.

### **Material & Appearance**

| Material   | Glass       |
|------------|-------------|
| Material   | Steel       |
| Colour     | Black       |
| Decoration | Wooden Logs |