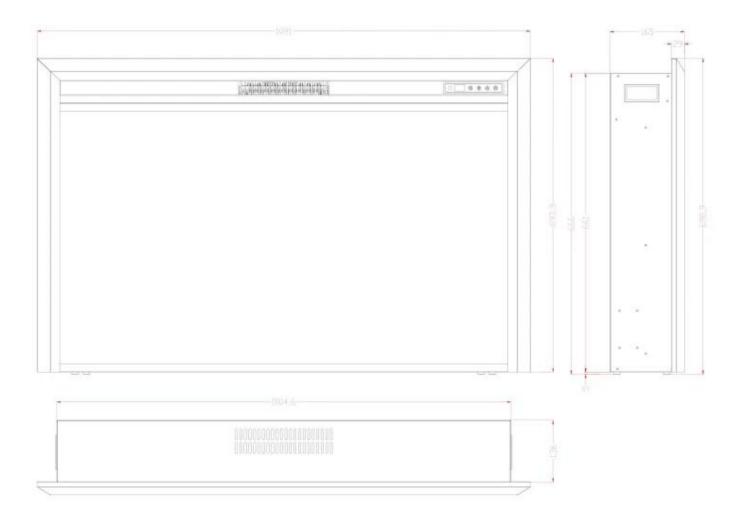

#### Size & Weight

| Length/Width | 109,1 cm |
|--------------|----------|
| Height       | 69,9 cm  |
| Depth        | 16,5 cm  |
| Weight       | 21,5 kg  |