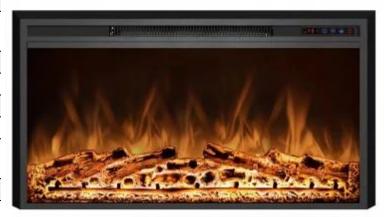

# **PYROPE ELECTRIC FIREPLACE INSERT - 90 CM**

ELP-10-142

The Pyrope electric fireplace insert in 77 cm offers a sleek Scandinavian-inspired design and striking flame effect, perfect for modern spaces and existing fireplace openings. With adjustable heat settings, remote control, and a realistic flame display, it brings warmth and style to your home without the hassle of wood or gas.

# **Material & Appearance**

| Material   | Glass       |
|------------|-------------|
| Material   | Steel       |
| Colour     | Black       |
| Decoration | Wooden Logs |