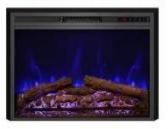

# **PYROPE ELECTRIC FIREPLACE INSERT - 90 CM**

ELP-10-142

The Pyrope electric fireplace insert in 77 cm offers a sleek Scandinavian-inspired design and striking flame effect, perfect for modern spaces and existing fireplace openings. With adjustable heat settings, remote control, and a realistic flame display, it brings warmth and style to your home without the hassle of wood or gas.

## **Technical Specifications**

|                   | 1500       |
|-------------------|------------|
| Fuel              | Eletricity |
| Flame colours     | 3 colours  |
| Heat output (max) | 1,5 kW     |
| -                 | -          |

# **Material & Appearance**

| Material   | Glass       |
|------------|-------------|
| Material   | Steel       |
| Colour     | Black       |
| Decoration | Wooden Logs |