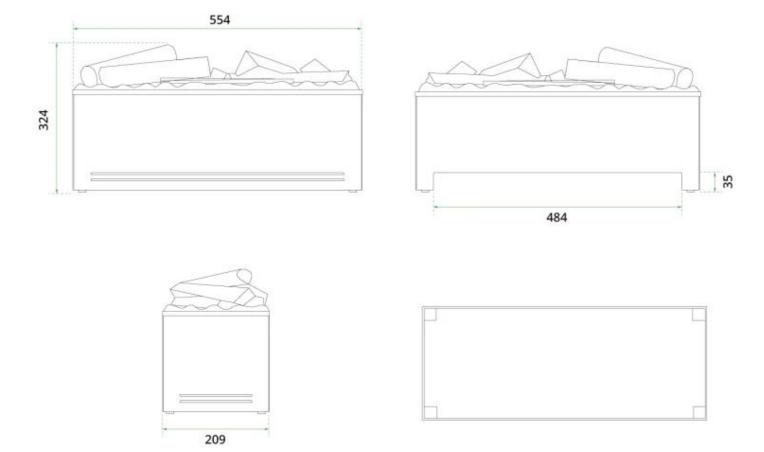

### Size & Weight

| Length/Width | 55,4 cm |
|--------------|---------|
| Height       | 31,5 cm |
| Depth        | 20,9 cm |
| Weight       | 10 kg   |
| Cable lenght | 150 cm  |