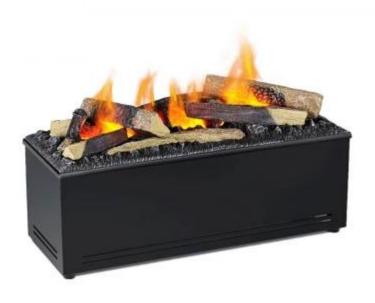

# **AQUAFIRE BASE 60 LOGS - OPTI-MYST INSERT**

HYB-20-213

AquaFire Base 60 Logs is a freestanding fireplace insert with a decorative logset for existing fireplaces. The insert creates flame effects using misted water and LED lights. This way, you can enjoy the cozy ambiance of a fireplace without any heat or fire.

## Material & Appearance

| Material | Plastic |
|----------|---------|
| Material | Steel   |
| Colour   | Black   |