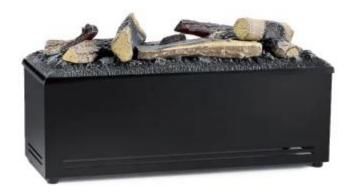

# **AQUAFIRE BASE 60 LOGS - OPTI-MYST INSERT**

HYB-20-213

AquaFire Base 60 Logs is a freestanding fireplace insert with a decorative logset for existing fireplaces. The insert creates flame effects using misted water and LED lights. This way, you can enjoy the cozy ambiance of a fireplace without any heat or fire.

## Material & Appearance

| Material | Plastic |
|----------|---------|
| Material | Steel   |
| Colour   | Black   |