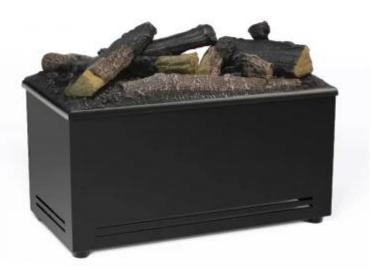

# **AQUAFIRE BASE 40 LOGS - OPTI-MYST INSERT**

HYB-20-212

AquaFire Base 40 Logs is a freestanding fireplace insert with decorative wood for existing fireplaces. The insert creates flame effects using misted water and LED lights. This way, you can enjoy the cozy ambiance of a fireplace without any heat or fire.