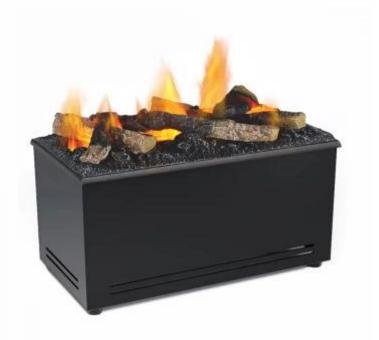

# **AQUAFIRE BASE 40 LOGS - OPTI-MYST INSERT**

HYB-20-212

AquaFire Base 40 Logs is a freestanding fireplace insert with decorative wood for existing fireplaces. The insert creates flame effects using misted water and LED lights. This way, you can enjoy the cozy ambiance of a fireplace without any heat or fire.