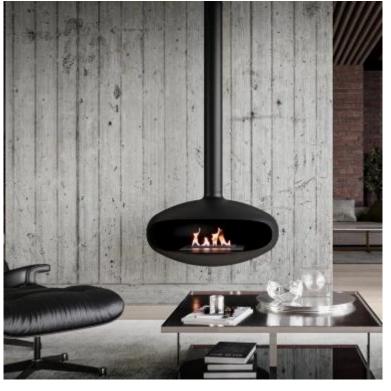

# **THE ICONIC**

BIO-70-230

THE ICONIC by Icon Fires is an impressive ceiling-mounted bioethanol fireplace with a 90 cm diameter, serving as a focal point wherever installed. This rotating fireplace offers a 360-degree view of the flames and is equipped with a 6.5 litre burner that provides a 12 hour bun time and a maximum heat output of 6.7 kW . It requires no chimney and comes with adjustment tools and hanging rods in various lengths to fit your room height. The design combines aesthetics, functionality, and sustainability.

## **Material and Appearance**

| Material | Steel |
|----------|-------|
| Colour   | Black |
| Finish   | Matte |