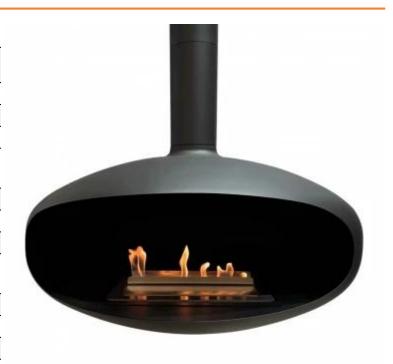

# **THE ICONIC**

BIO-70-230

THE ICONIC by Icon Fires is an impressive ceiling-mounted bioethanol fireplace with a 90 cm diameter, serving as a focal point wherever installed. This rotating fireplace offers a 360-degree view of the flames and is equipped with a 6.5 litre burner that provides a 12 hour bun time and a maximum heat output of 6.7 kW . It requires no chimney and comes with adjustment tools and hanging rods in various lengths to fit your room height. The design combines aesthetics, functionality, and sustainability.

## **Material and Appearance**

| Material | Steel |
|----------|-------|
| Colour   | Black |
| Finish   | Matte |