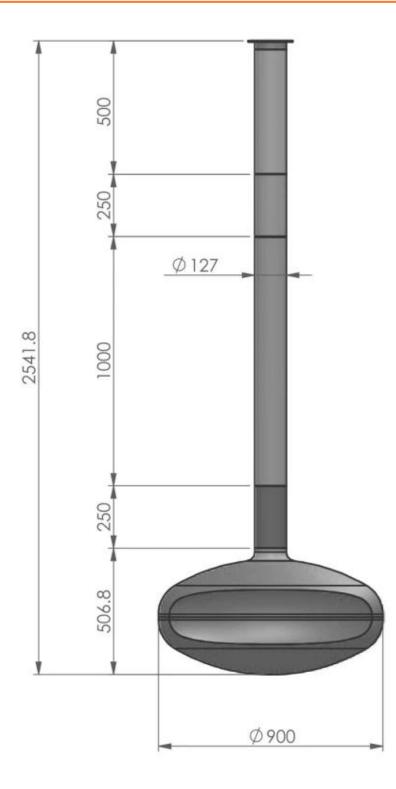

# **Dimensions & Weight**

| Height   | 254 cm |
|----------|--------|
| Diameter | 90 cm  |
| Weight   | 80 kg  |