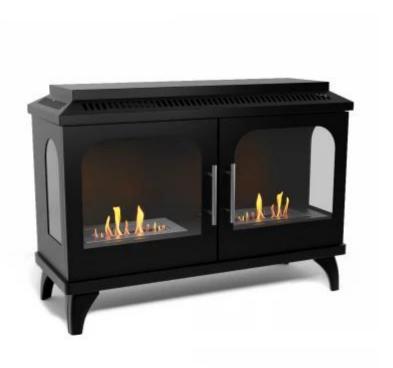

# ATLANTA DOUBLE BIOETHANOL STOVE

BIO-20-322

The ScandiFlames Atlanta Double is an indoor bioethanol fireplace made of powder-coated steel, featuring two doors and two 1.5-liter fuel tanks. This fireplace has a burn time of up to 6 hours per fuel tank and a total heat output of 4 kW. The Atlanta Double requires no installation or electricity, making it versatile and easy to place in any living space. Designed with a focus on functionality and durability, it is a remarkable addition to any modern home.

### **Material and Appearance**

| Material      | Steel        |
|---------------|--------------|
| Colour        | Black        |
| Finish        | Powdercoated |
| Flame view    | Three-sided  |
| Glas included | Yes          |