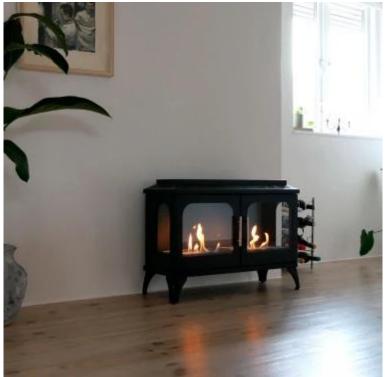

# ATLANTA DOUBLE BIOETHANOL STOVE

BIO-20-322

The ScandiFlames Atlanta Double is an indoor bioethanol fireplace made of powder-coated steel, featuring two doors and two 1.5-liter fuel tanks. This fireplace has a burn time of up to 6 hours per fuel tank and a total heat output of 4 kW. The Atlanta Double requires no installation or electricity, making it versatile and easy to place in any living space. Designed with a focus on functionality and durability, it is a remarkable addition to any modern home.