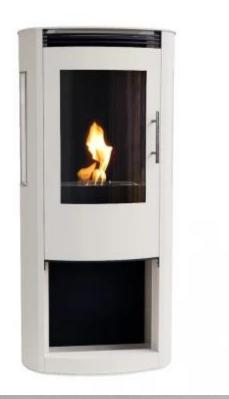

## LINCOLN - BIOETHANOL WOOD-BURNING STOVE - WHITE

BIO-20-320WH

This elegant freestanding bioethanol fireplace in a classic white wood-burning stove design combines traditional style with modern functionality. Equipped with a door and safety grate to shield from the open flame, it's ideal for homes with children and pets. The bioethanol fireplace is smoke-free, soot-free, and easy to maintain. With a burn time of up to 4.5 hours, it creates a cosy atmosphere without the need for a chimney or electricity.

#### **Material and Appearance**

| Material      | Steel      |   |
|---------------|------------|---|
| Colour        | White      |   |
| Finish        | White      |   |
| Flame view    | Right side |   |
| Flame view    | Left side  |   |
| Flame view    | Front      | _ |
| Shape         | Curved     |   |
| Glas included | Yes        |   |