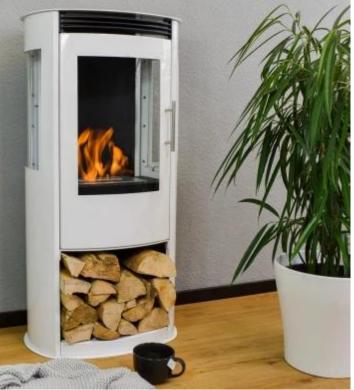

## LINCOLN - BIOETHANOL WOOD-BURNING STOVE - WHITE

BIO-20-320WH

This elegant freestanding bioethanol fireplace in a classic white wood-burning stove design combines traditional style with modern functionality. Equipped with a door and safety grate to shield from the open flame, it's ideal for homes with children and pets. The bioethanol fireplace is smoke-free, soot-free, and easy to maintain. With a burn time of up to 4.5 hours, it creates a cosy atmosphere without the need for a chimney or electricity.

#### **Material and Appearance**

| Material      | Steel      |   |
|---------------|------------|---|
| Colour        | White      |   |
| Finish        | White      |   |
| Flame view    | Right side |   |
| Flame view    | Left side  |   |
| Flame view    | Front      | _ |
| Shape         | Curved     |   |
| Glas included | Yes        |   |