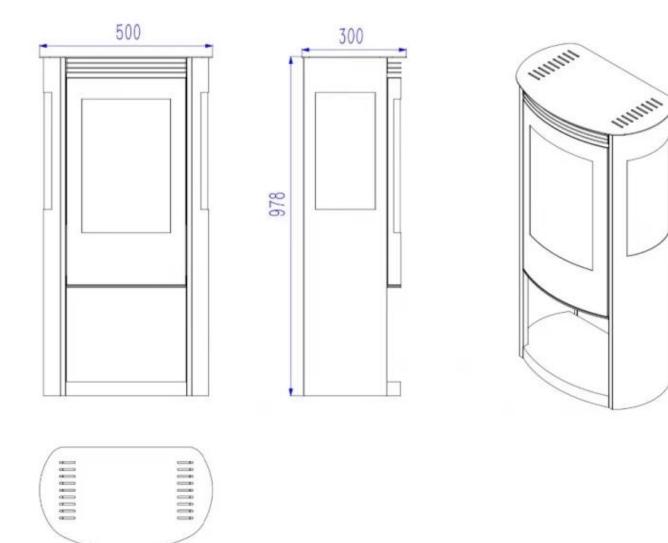

#### **Dimensions & Weight**

| Length/Width | 50 cm |
|--------------|-------|
| Height       | 98 cm |
| Depth        | 30 cm |
| Weight       | 28 kg |