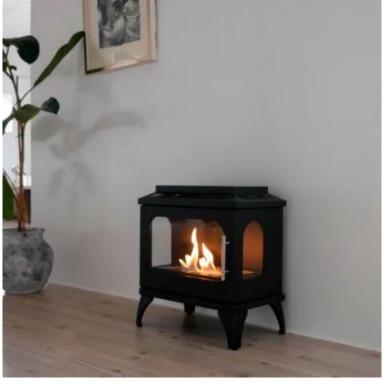

# ATLANTA SINGLE BIOETHANOL STOVE

BIO-20-321

The ScandiFlames Atlanta Single is a small bioethanol fireplace designed to resemble a wood stove. It features a 1.5-liter fuel tank, providing a strong flame and a burn time of up to 6 hours. Made of steel with a powder-coated finish, the Atlanta Single combines durability with a modern design. This manual bioethanol fireplace requires no installation or electricity, making it versatile and easy to place in any living space. With a heat output of approximately 2.0 kW, the Atlanta Single creates cosiness from the fire in any room.