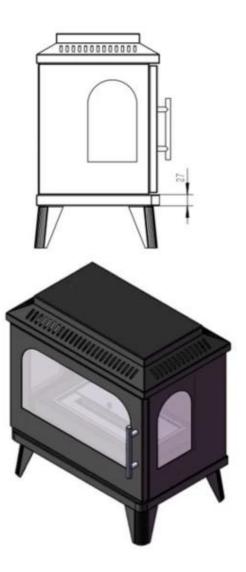

# ATLANTA SINGLE BIOETHANOL STOVE

BIO-20-321

The ScandiFlames Atlanta Single is a small bioethanol fireplace designed to resemble a wood stove. It features a 1.5-liter fuel tank, providing a strong flame and a burn time of up to 6 hours. Made of steel with a powder-coated finish, the Atlanta Single combines durability with a modern design. This manual bioethanol fireplace requires no installation or electricity, making it versatile and easy to place in any living space. With a heat output of approximately 2.0 kW, the Atlanta Single creates cosiness from the fire in any room.

## **Dimensions & Weight**

| Length/Width | 48 cm   |
|--------------|---------|
| Height       | 52,3 cm |
| Depth        | 30 cm   |
| Weight       | 18,5 kg |

### **Material and Appearance**

| Material   | Steel        |
|------------|--------------|
| Colour     | Black        |
| Finish     | Powdercoated |
| Flame view | Three-sided  |