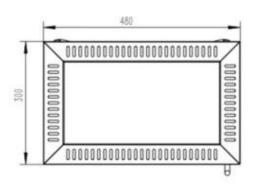

## **Dimensions & Weight**

| Length/Width | 48 cm   |
|--------------|---------|
| Height       | 52,3 cm |
| Depth        | 30 cm   |
| Weight       | 18,5 kg |