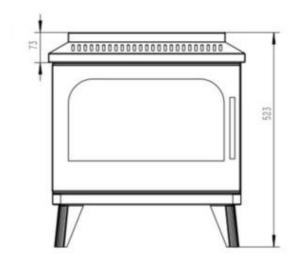

## **Dimensions & Weight**

| Length/Width | 48 cm   |
|--------------|---------|
| Height       | 52,3 cm |
| Depth        | 30 cm   |
| Weight       | 18,5 kg |