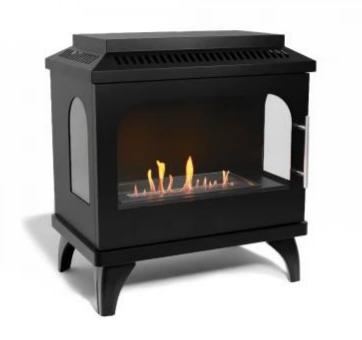

# ATLANTA SINGLE BIOETHANOL STOVE

BIO-20-321

The ScandiFlames Atlanta Single is a small bioethanol fireplace designed to resemble a wood stove. It features a 1.5-liter fuel tank, providing a strong flame and a burn time of up to 6 hours. Made of steel with a powder-coated finish, the Atlanta Single combines durability with a modern design. This manual bioethanol fireplace requires no installation or electricity, making it versatile and easy to place in any living space. With a heat output of approximately 2.0 kW, the Atlanta Single creates cosiness from the fire in any room.

### **Material and Appearance**

| Material   | Steel        |
|------------|--------------|
| Colour     | Black        |
| Finish     | Powdercoated |
| Flame view | Three-sided  |