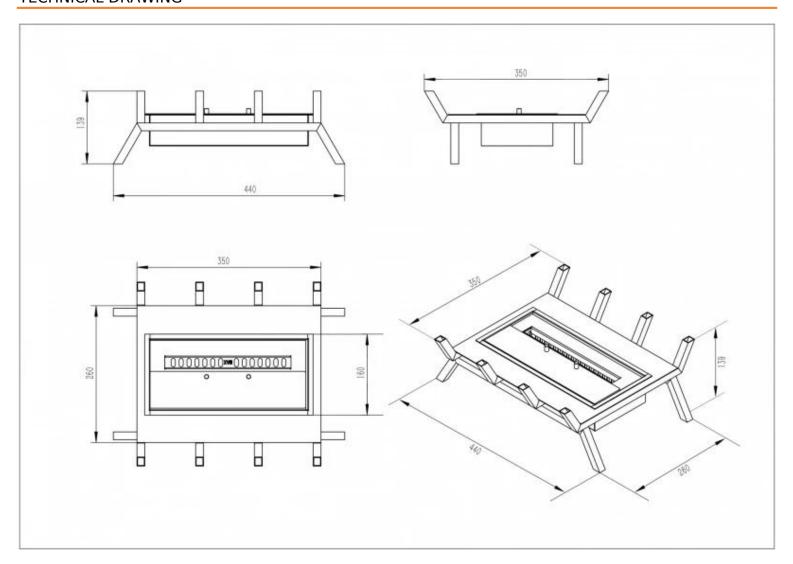

### **Dimensions & Weight**

| Length/Width | 44 cm   |
|--------------|---------|
| Height       | 13,9 cm |
| Depth        | 35 cm   |
| Weight       | 5,5 kg  |