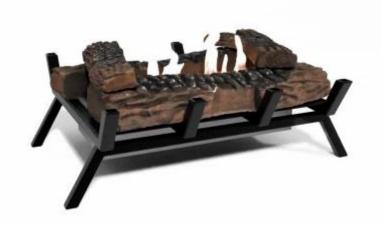

# **BIOETHANOL FIRE GRATE M - 40 CM**

BIO-20-318

Freestanding bioethanol fireplace grate with Decorative Logs designed to transform your traditional open fireplace into a modern, eco-friendly fireplace solution. Measuring 40 cm in width, it includes a 1.5-liter burner and ceramic logs, providing up to 6 hours of burn time. No chimney is required, making it ideal for closed-off fireplaces. Easy to install and use, it retains the cosy ambience of a traditional fire while offering a clean burn and flames. With the included operating tool, the burner can be easily get be adjusted and turned off.

#### **Material and Appearance**

| Material   | Steel       |
|------------|-------------|
| Colour     | Black       |
| Decoration | Wooden Logs |