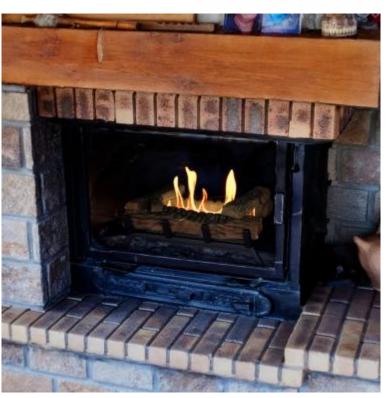

# **BIOETHANOL FIRE GRATE M - 40 CM**

BIO-20-318

Freestanding bioethanol fireplace grate with Decorative Logs designed to transform your traditional open fireplace into a modern, eco-friendly fireplace solution. Measuring 40 cm in width, it includes a 1.5-liter burner and ceramic logs, providing up to 6 hours of burn time. No chimney is required, making it ideal for closed-off fireplaces. Easy to install and use, it retains the cosy ambience of a traditional fire while offering a clean burn and flames. With the included operating tool, the burner can be easily get be adjusted and turned off.

#### **Installation Details**

| Flue/Chimney       | Not Required |
|--------------------|--------------|
| Power Requirements | No           |