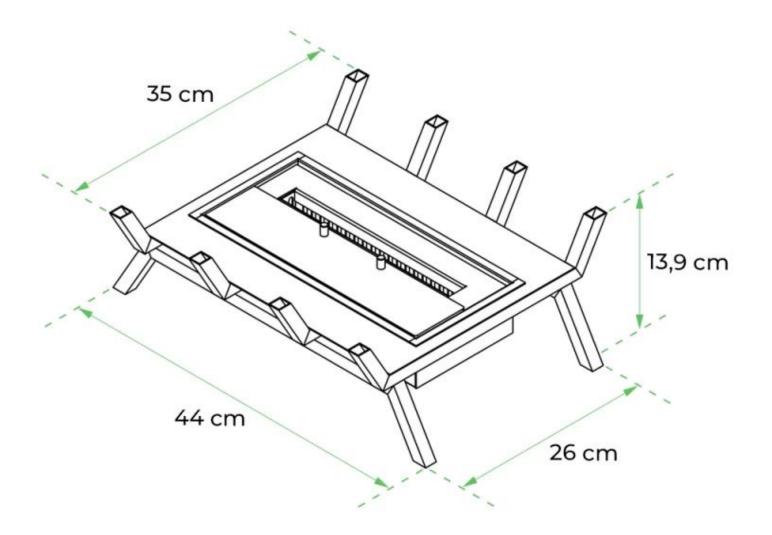

### **Dimensions & Weight**

| Length/Width | 44 cm   |
|--------------|---------|
| Height       | 13,9 cm |
| Depth        | 35 cm   |
| Weight       | 5,5 kg  |