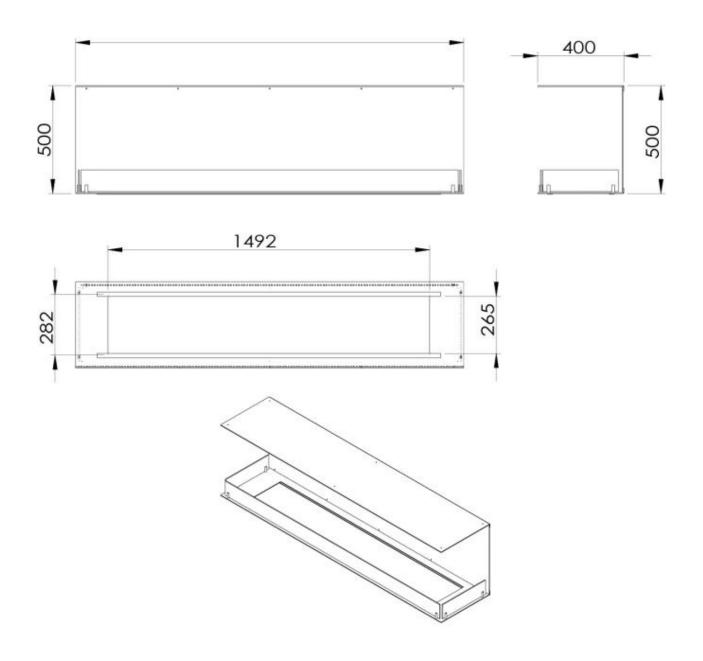

#### Size

| Length/Width | 180 cm |
|--------------|--------|
| Height       | 50 cm  |
| Depth        | 40 cm  |

# Foco Three 1800 - Automatic Burner