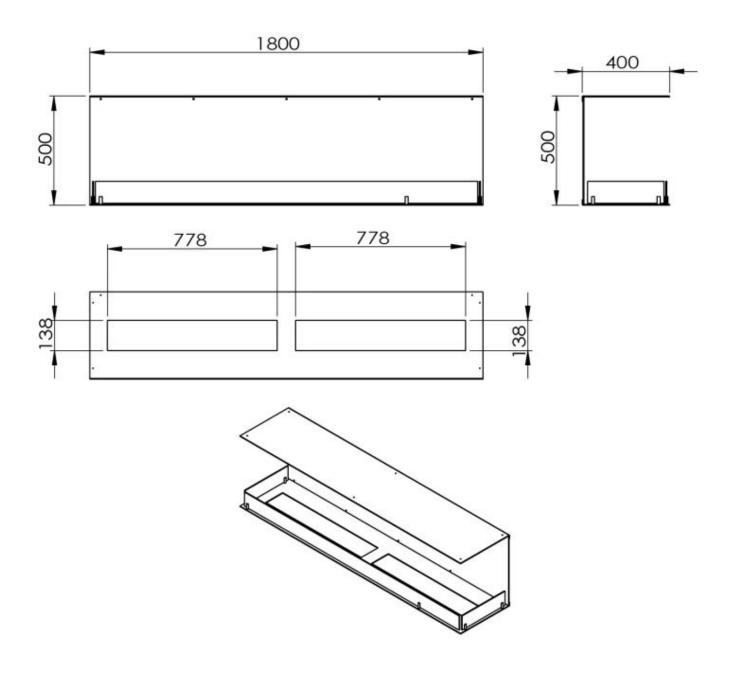

#### Size

| Length/Width | 180 cm |
|--------------|--------|
| Height       | 50 cm  |
| Depth        | 40 cm  |

# Foco Three 1800 - Manual Burner