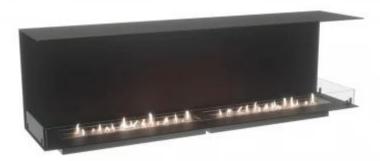

## **FOCO THREE 1800**

BIO-30-154

Foco Three 1800 is a 180 cm wide 3-sided built-in bioethanol fireplace, perfect for media walls and TV setups. This fireplace allows viewing of flames from the front and both sides, creating an impressive visual experience. Choose between manual or automatic burners for flexibility in heat output and burn time. The fireplace is made of 4 mm thick, powder-coated stainless steel and comes with tempered glass, providing a safe and stable flame.

# Foco Three 1800 - Manual Burner