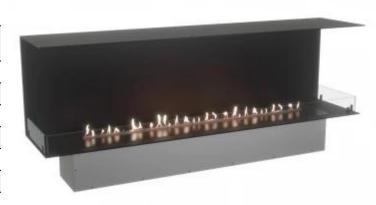

## **FOCO THREE 1800**

BIO-30-154

Foco Three 1800 is a 180 cm wide 3-sided built-in bioethanol fireplace, perfect for media walls and TV setups. This fireplace allows viewing of flames from the front and both sides, creating an impressive visual experience. Choose between manual or automatic burners for flexibility in heat output and burn time. The fireplace is made of 4 mm thick, powder-coated stainless steel and comes with tempered glass, providing a safe and stable flame.

# Foco Three 1800 - Automatic Burner