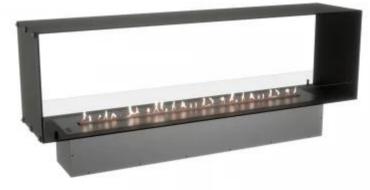

## **FOCO TWO 1800**

BIO-30-152

The Foco Two 1800 is a 180 cm wide, two-sided built-in bioethanol fireplace, perfect for partition walls and TV walls. This fireplace allows viewing of flames from both sides, creating an impressive visual effect. Choose between manual and automatic burners to customise the flame strength and duration. Depending on the chosen burner, the fireplace has a burn time of up to 30 hours.

# Foco Two 1800 - Manual Burner