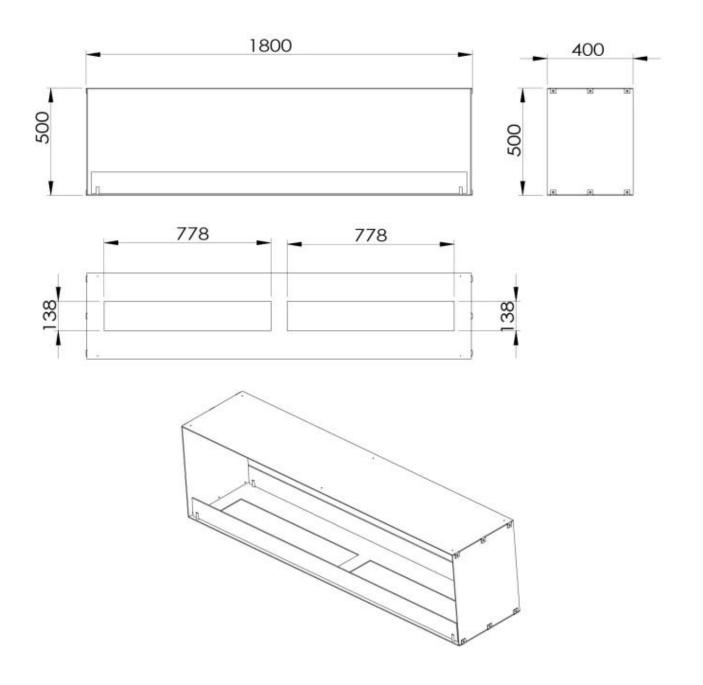

#### Size

| Length/Width | 180 cm |
|--------------|--------|
| Height       | 50 cm  |
| Depth        | 40 cm  |

#### **Appearance**

| Material | Steel |  |
|----------|-------|--|
|          |       |  |

| Steel Thickness | 4 mm  |
|-----------------|-------|
| Colour          | Black |
| Glas included   | Yes   |

# Foco Two 1800 - Manual Burner