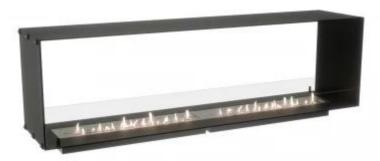

## **FOCO TWO 1800**

BIO-30-152

The Foco Two 1800 is a 180 cm wide, two-sided built-in bioethanol fireplace, perfect for partition walls and TV walls. This fireplace allows viewing of flames from both sides, creating an impressive visual effect. Choose between manual and automatic burners to customise the flame strength and duration. Depending on the chosen burner, the fireplace has a burn time of up to 30 hours.

# Foco Two 1800 - Automatic Burner