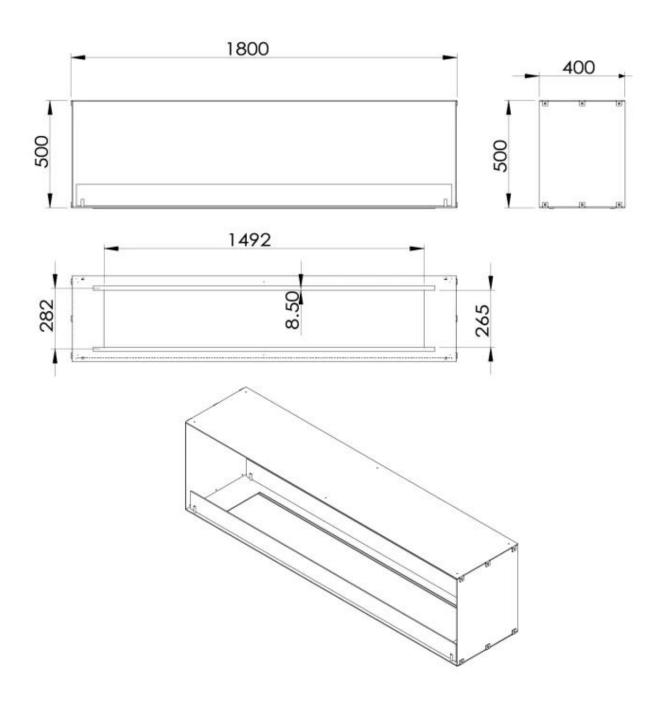

#### Size

| Length/Width | 180 cm |
|--------------|--------|
| Height       | 50 cm  |
| Depth        | 40 cm  |

#### **Appearance**

| Material | Steel |  |
|----------|-------|--|
|          |       |  |

| Steel Thickness | 4 mm  |
|-----------------|-------|
| Colour          | Black |
| Glas included   | Yes   |

# Foco Two 1800 - Automatic Burner