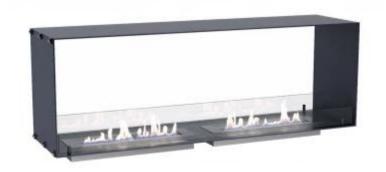

# **FOCO TWO 1500**

BIO-30-151

Foco Two 1500 is a 150 cm wide, two-sided built-in bioethanol fireplace that allows viewing of flames from both sides, making it perfect for partition walls and TV setups. This fireplace is part of the Foco series, known for affordable built-in bioethanol fireplaces. It offers a choice between a manual or automatic burner, allowing customisation of flame control and operation. Constructed from 4 mm powder-coated stainless steel, the Foco Two 1500 features a sleek design that highlights the beauty of the flames.

# Foco Two 1500 - Automatic Burner