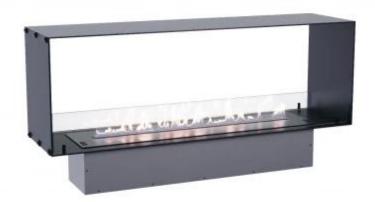

# **FOCO TWO 1500**

BIO-30-151

Foco Two 1500 is a 150 cm wide, two-sided built-in bioethanol fireplace that allows viewing of flames from both sides, making it perfect for partition walls and TV setups. This fireplace is part of the Foco series, known for affordable built-in bioethanol fireplaces. It offers a choice between a manual or automatic burner, allowing customisation of flame control and operation. Constructed from 4 mm powder-coated stainless steel, the Foco Two 1500 features a sleek design that highlights the beauty of the flames.

# Foco Two 1500 - Manual Burner