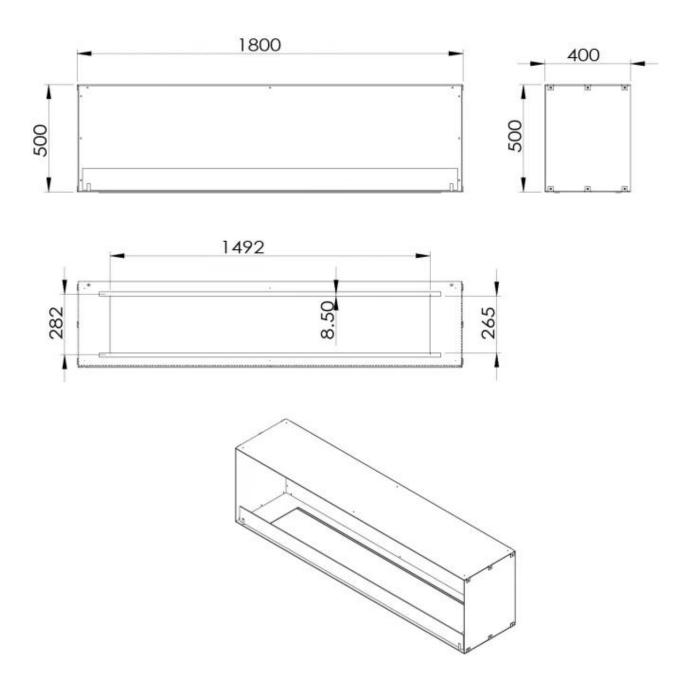

#### Size

| Length/Width | 180 cm |
|--------------|--------|
| Height       | 50 cm  |
| Depth        | 40 cm  |

## Foco One 1800 - Automatic Burner