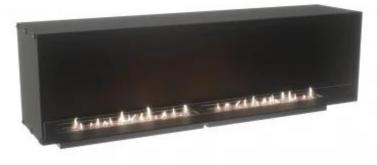

### **FOCO ONE 1800**

BIO-30-150

Foco One 1800 is a stunning 180 cm wide built-in bioethanol fireplace designed to create a striking focal point in modern interiors. Its 1-sided design makes it ideal for wall installations, especially under a TV or as part of a media wall. Choose between a manual dual-burner setup for a classic experience or automatic burners with remote control for added convenience. The fireplace is crafted from 4 mm powder-coated stainless steel in a sleek black finish, while tempered glass ensures a stable and protected flame experience.

## Foco One 1800 - Automatic Burner