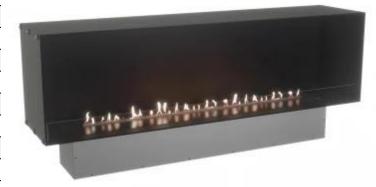

### **FOCO ONE 1800**

BIO-30-150

Foco One 1800 is a stunning 180 cm wide built-in bioethanol fireplace designed to create a striking focal point in modern interiors. Its 1-sided design makes it ideal for wall installations, especially under a TV or as part of a media wall. Choose between a manual dual-burner setup for a classic experience or automatic burners with remote control for added convenience. The fireplace is crafted from 4 mm powder-coated stainless steel in a sleek black finish, while tempered glass ensures a stable and protected flame experience.

## Foco One 1800 - Manual Burner