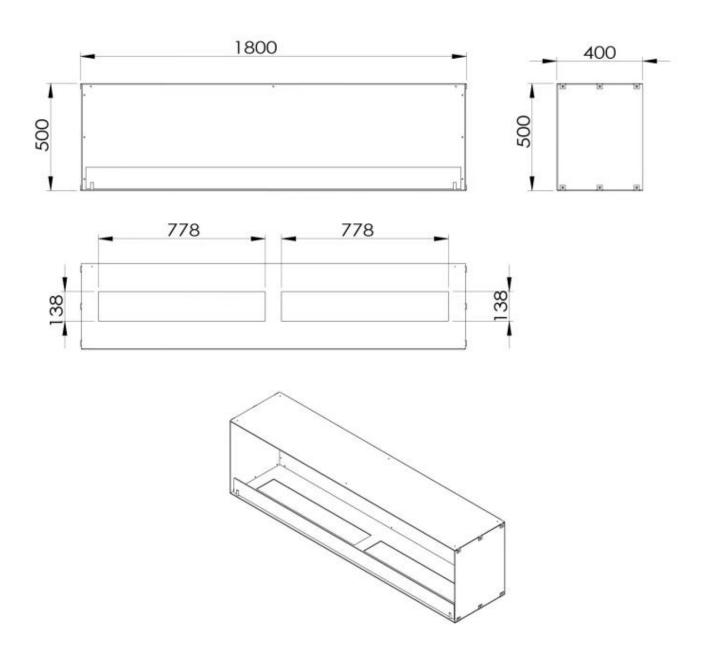

#### Size

| Length/Width | 180 cm |
|--------------|--------|
| Height       | 50 cm  |
| Depth        | 40 cm  |

## Foco One 1800 - Manual Burner