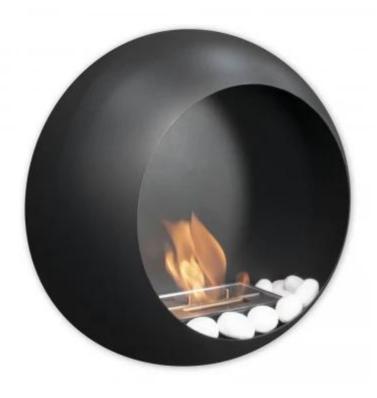

# **COLORADO - WALL MOUNTED BIOETHANOL FIREPLACE**

BIO-10-064

Round, elegant wall-mounted bioethanol fireplace with a beautifully curved edge that encapsulates the flames, giving it an exclusive look. It features a 1.2-liter burner that provides up to 5.5 hours of burn time per fill and a maximum heat output of 1.4 kW. The fireplace is made of powder-coated steel and requires no electricity or venting. It is easy to mount on the wall with 2-4 screws and can be adjusted for flame size and heat output to control bioethanol consumption.

#### **Burner Specifications**

| Adjustable flame | Yes              |
|------------------|------------------|
| Control          | Manual           |
| Flame length     | 13 cm            |
| Burner Model     | 1,2 Liter Deluxe |
| Remote control   | No               |