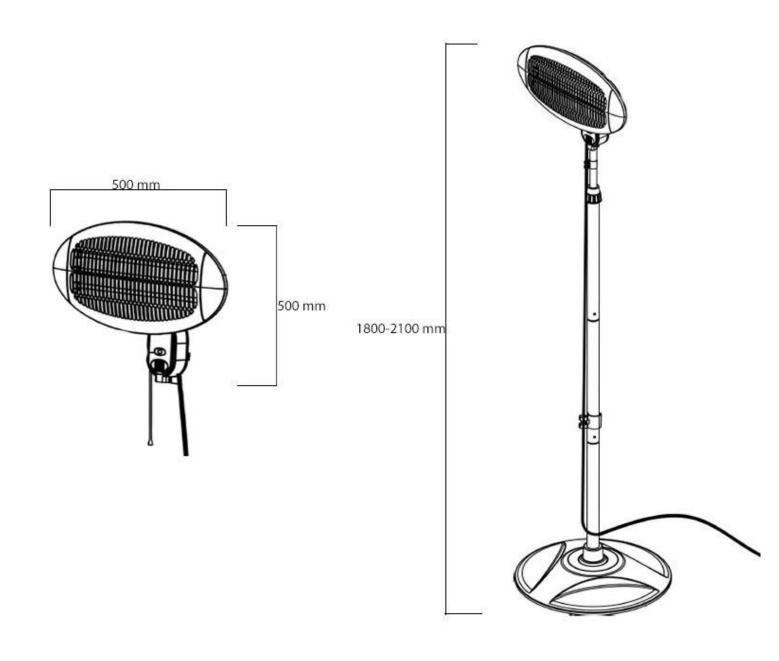

# **ELEKTRA FREESTANDING 2000 WATT PATIO HEATER**

OUT-80-105

Elektra freestanding patio heater in black from Sunred. Perfect to place in the garden or on the patio. The heater can be adjusted in height from 180-210 cm.

#### **Technical Specifications**

| <u> </u>           |            |
|--------------------|------------|
|                    | 1.8 m      |
| Type of Light      | Infrared   |
| Fuel               | Eletricity |
| Heating Area       | 5-14 m²    |
| Heat output (min.) | 0,65 kW    |
| Heat output (max)  | 2 kW       |
| Consumption        | 2000 L/h   |
| Consumption        | 1300 L/h   |
| Consumption        | 650 L/h    |

| Length/Width | 50 cm  |
|--------------|--------|
| Height       | 210 cm |
| Height       | 180 cm |
| Depth        | 50 cm  |
| Weight       | 9 kg   |