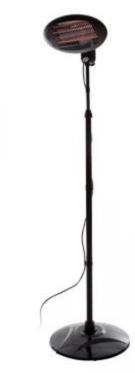

# **ELEKTRA FREESTANDING 2000 WATT PATIO HEATER**

OUT-80-105

Elektra freestanding patio heater in black from Sunred. Perfect to place in the garden or on the patio. The heater can be adjusted in height from 180-210 cm.