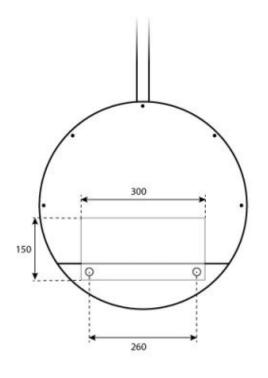

# **OTTAWA STEEL - 50 CM**

BIO-40-102

Ottawa is a round, ceiling-mounted bioethanol fireplace with a 50 cm diameter, crafted from 4 mm thick brushed steel for a raw look. It features a 1-liter bioethanol burner, offering up to 4.5 hours of burn time per fill. The fireplace has an adjustable flame and requires no chimney. Installation is easy with the included ceiling bracket and a 1-meter ceiling rod, which can be extended as needed. Ideal for rooms of at least  $40 \text{ m}^3$ .

### **Dimensions & Weight**

| Length/Width | 50 cm  |
|--------------|--------|
| Height       | 150 cm |
| Depth        | 20 cm  |
| Diameter     | 50 cm  |
| Weight       | 15 kg  |