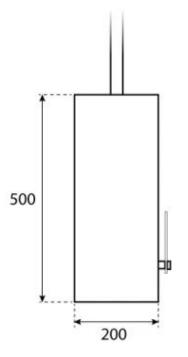

# **OTTAWA STEEL - 50 CM**

BIO-40-102

Ottawa is a round, ceiling-mounted bioethanol fireplace with a 50 cm diameter, crafted from 4 mm thick brushed steel for a raw look. It features a 1-liter bioethanol burner, offering up to 4.5 hours of burn time per fill. The fireplace has an adjustable flame and requires no chimney. Installation is easy with the included ceiling bracket and a 1-meter ceiling rod, which can be extended as needed. Ideal for rooms of at least  $40 \text{ m}^3$ .

### **Dimensions & Weight**

| Length/Width | 50 cm  |
|--------------|--------|
| Height       | 150 cm |
| Depth        | 20 cm  |
| Diameter     | 50 cm  |
| Weight       | 15 kg  |