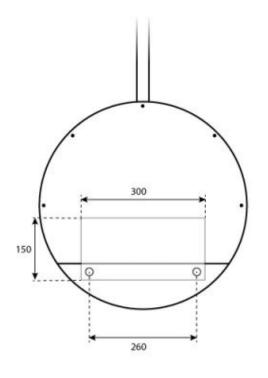

### **Dimensions & Weight**

| Length/Width | 50 cm |
|--------------|-------|
| Height       | 50 cm |
| Depth        | 20 cm |
| Diameter     | 50 cm |
| Weight       | 15 kg |