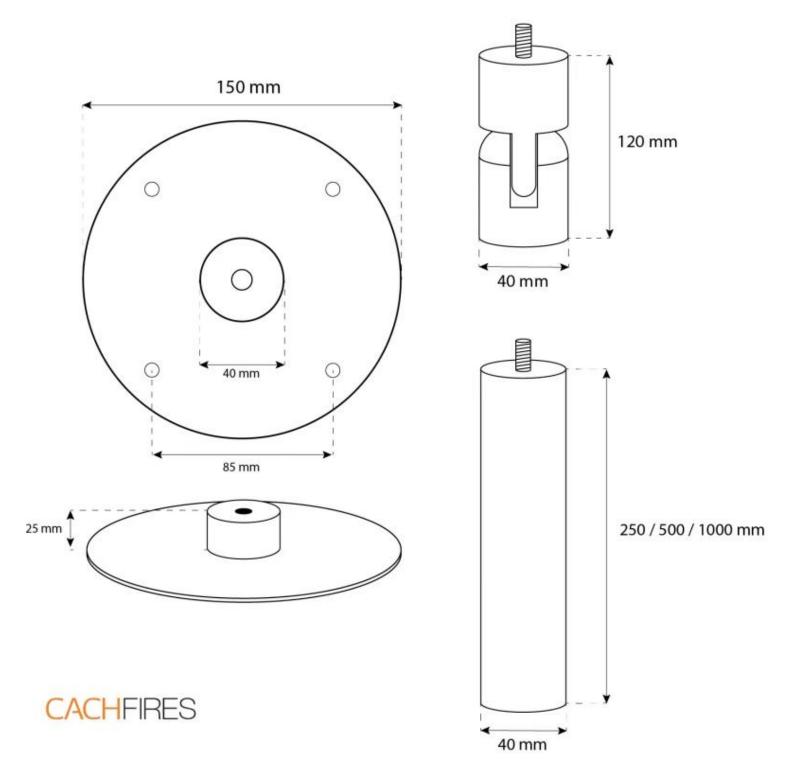

# **OTTAWA BLACK - 50 CM**

BIO-40-101

Elegant round ceiling-mounted bioethanol fireplace, measuring 50 centimeters in diameter. Equipped with a 1-liter bioethanol burner, it provides up to 4.5 hours of burn time per fill. Made from 4 mm thick powder-coated black steel, it combines style with functionality. With the included operating tool, the flame can easily be adjusted. Installation is straightforward with the included ceiling mount and rod, and an angled mount can be purchased for sloped ceilings.