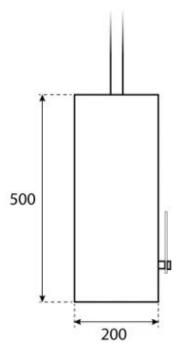

### **Dimensions & Weight**

| Length/Width | 50 cm |
|--------------|-------|
| Height       | 50 cm |
| Depth        | 20 cm |
| Diameter     | 50 cm |
| Weight       | 15 kg |