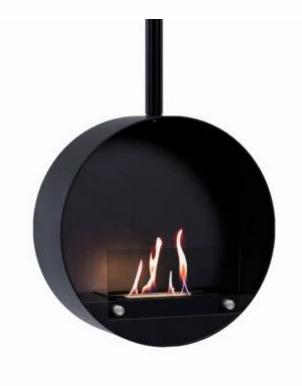

# **OTTAWA BLACK - 50 CM**

BIO-40-101

Elegant round ceiling-mounted bioethanol fireplace, measuring 50 centimeters in diameter. Equipped with a 1-liter bioethanol burner, it provides up to 4.5 hours of burn time per fill. Made from 4 mm thick powder-coated black steel, it combines style with functionality. With the included operating tool, the flame can easily be adjusted. Installation is straightforward with the included ceiling mount and rod, and an angled mount can be purchased for sloped ceilings.

#### **Burner Specifications**

| Adjustable flame | Yes              |
|------------------|------------------|
| Control          | Manual           |
| Burner Model     | 1.0 Litre Deluxe |
| Flame length     | 13 cm            |
| Remote control   | No               |