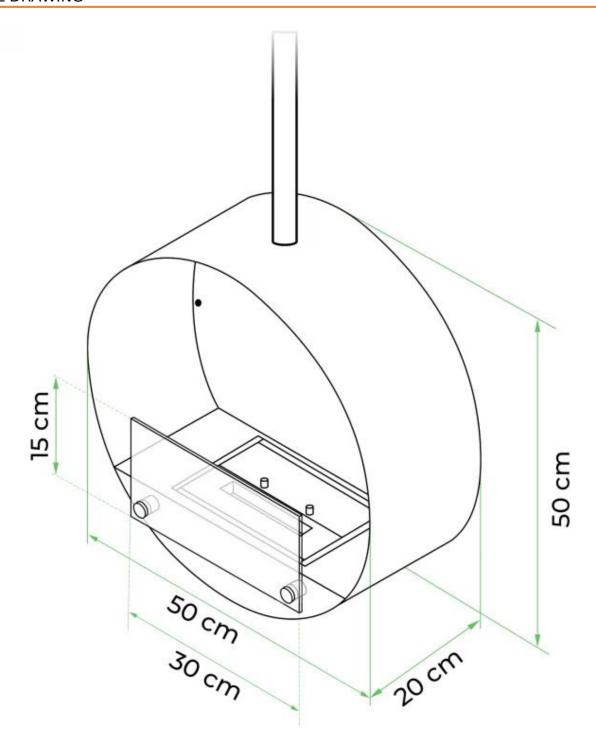

### **Dimensions & Weight**

| Length/Width | 50 cm |
|--------------|-------|
| Height       | 50 cm |
| Depth        | 20 cm |
| Diameter     | 50 cm |
| Weight       | 15 kg |