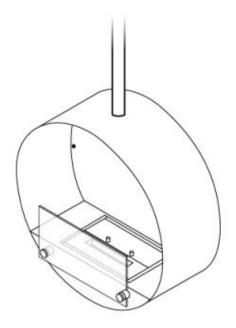

# **OTTAWA BLACK - 50 CM**

BIO-40-101

Elegant round ceiling-mounted bioethanol fireplace, measuring 50 centimeters in diameter. Equipped with a 1-liter bioethanol burner, it provides up to 4.5 hours of burn time per fill. Made from 4 mm thick powder-coated black steel, it combines style with functionality. With the included operating tool, the flame can easily be adjusted. Installation is straightforward with the included ceiling mount and rod, and an angled mount can be purchased for sloped ceilings.