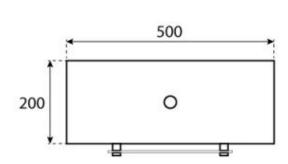

### **Dimensions & Weight**

| Length/Width | 50 cm |
|--------------|-------|
| Height       | 50 cm |
| Depth        | 20 cm |
| Diameter     | 50 cm |
| Weight       | 15 kg |