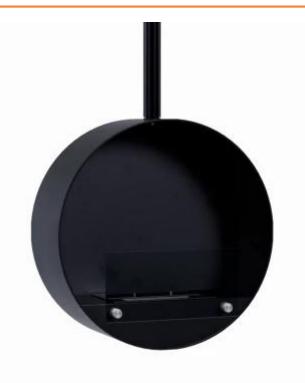

# **OTTAWA BLACK - 50 CM**

BIO-40-101

Elegant round ceiling-mounted bioethanol fireplace, measuring 50 centimeters in diameter. Equipped with a 1-liter bioethanol burner, it provides up to 4.5 hours of burn time per fill. Made from 4 mm thick powder-coated black steel, it combines style with functionality. With the included operating tool, the flame can easily be adjusted. Installation is straightforward with the included ceiling mount and rod, and an angled mount can be purchased for sloped ceilings.

### **Material and Appearance**

| Material      | Steel |
|---------------|-------|
| Colour        | Black |
| Finish        | Matte |
| Shape         | Round |
| Glas included | Yes   |

| Flue/Chimney       | Not Required |
|--------------------|--------------|
| Power Requirements | No           |