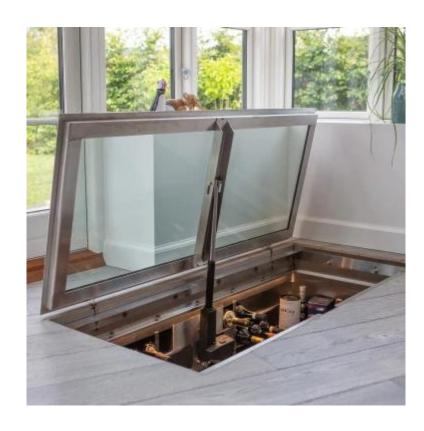

# MOTORIZED WINE CELLAR GLASS HATCH - STAINLESS STEEL (640X1000 MM)

VIN-10-107-steel

Upgrade your home-built wine cellar with the Vinorage motorized glass floor hatch. Crafted from stainless steel, this Danish-designed hatch offers a sleek and secure entrance to your underground wine storage. The electric opening system operates smoothly with 230V power, controlled via an included 4-meter connection cable and control box. Designed for flush floor integration, it ensures a modern, seamless look. Standard size 640x1000 mm, with custom sizes available upon request.