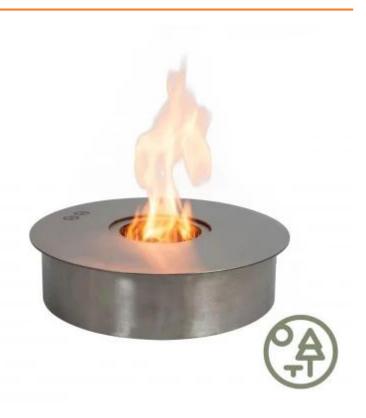

# LARGE ROUND OUTDOOR BIOETHANOL BURNER

BIO400-out

Large round bioethanol burner with a 9 litres capacity and a burn time of up to approx. 10 hours per filling.

### **Dimensions & Weight**

| Length/Width | 38 cm |
|--------------|-------|
| Height       | 10 cm |
| Depth        | 38 cm |

### **Material and Appearance**

| Material      | Stainless Steel |
|---------------|-----------------|
| Colour        | Steel           |
| Shape         | Round           |
| Glas included | No              |