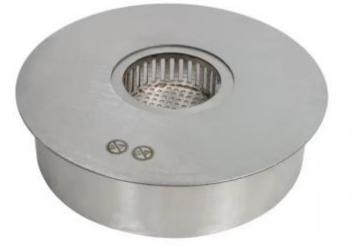

### **Burner Specifications**

| Adjustable flame | No     |
|------------------|--------|
| Control          | Manual |
| Flame length     | 12 cm  |
| Remote control   | No     |

### **Material and Appearance**

| Material      | Stainless Steel |
|---------------|-----------------|
| Colour        | Steel           |
| Shape         | Round           |
| Glas included | No              |

### **Installation Details**

| Flue/Chimney       | Not Required |
|--------------------|--------------|
| Power Requirements | No           |