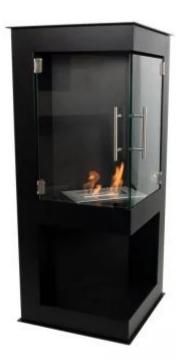

## ALASKA CORNER BIOETHANOL STOVE FIREPLACE

BIO-20-313

ScandiFlames Alaska Bioethanol Stove is designed to fit perfectly into corners, combining the classic look of traditional wood stoves with modern, eco-friendly technology. Equipped with a 1.3-liter burner, it offers up to 6 hours of burn time per fill. Enjoy the flames from two sides through glass doors, creating a cosy atmosphere. The bottom storage space adds an authentic touch, perfect for decoration logs. No chimney or electricity required, making it easy to install and maintain.