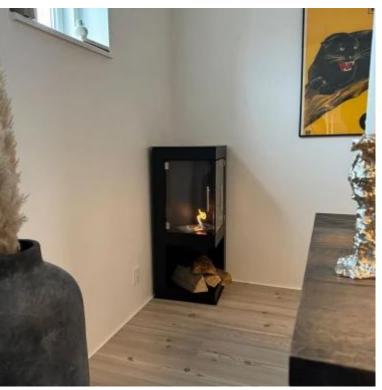

## ALASKA CORNER BIOETHANOL STOVE FIREPLACE

BIO-20-313

ScandiFlames Alaska Bioethanol Stove is designed to fit perfectly into corners, combining the classic look of traditional wood stoves with modern, eco-friendly technology. Equipped with a 1.3-liter burner, it offers up to 6 hours of burn time per fill. Enjoy the flames from two sides through glass doors, creating a cosy atmosphere. The bottom storage space adds an authentic touch, perfect for decoration logs. No chimney or electricity required, making it easy to install and maintain.