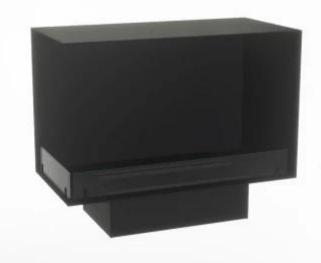

# **FOCO MYST CORNER LEFT 800**

HYB-30-119

Foco Myst Corner 800 left-facing water vapor fireplace for installation in a corner wall. The flame is visible from two sides.

## Size & Weight

| Length/Width | 80 cm  |
|--------------|--------|
| Height       | 50 cm  |
| Depth        | 40 cm  |
| Weight       | 25 kg  |
| Cable lenght | 150 cm |

#### Material & Appearance

| Material                   | Steel             |
|----------------------------|-------------------|
| Colour                     | Black             |
| Finish                     | Matte             |
| Interior (colour/material) | Black             |
| Flame view                 | Left side         |
| Decoration                 | Wood (Additional) |
| Glas included              | Yes               |
| Glass Height               | 15 cm             |