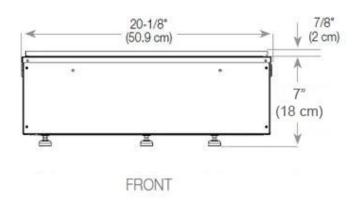

## **Technical Specifications**

| Burner Model       | Dimplex Optimyst Cassette 500 |
|--------------------|-------------------------------|
| Fuel               | Water and Electricity         |
| Burning time up to | 10 hours                      |
| Capacity           | 2 Litres                      |
| Flame colours      | 1 colours                     |
| Heat output (max)  | No heat kW                    |
| Consumption        | 220 L/h                       |