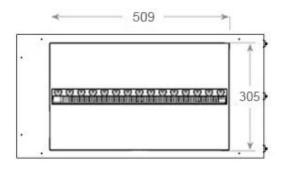

## **Technical Specifications**

| Burner Model       | Dimplex Optimyst Cassette 500 |
|--------------------|-------------------------------|
| Fuel               | Water and Electricity         |
| Burning time up to | 10 hours                      |
| Capacity           | 2 Litres                      |
| Flame colours      | 1 colours                     |
| Heat output (max)  | No heat kW                    |
| Consumption        | 220 L/h                       |