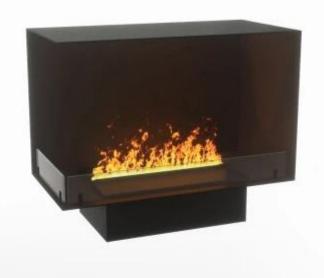

# **FOCO MYST CORNER LEFT 800**

HYB-30-119

Foco Myst Corner 800 left-facing water vapor fireplace for installation in a corner wall. The flame is visible from two sides.

## **Technical Specifications**

| Burner Model       | Dimplex Optimyst Cassette 500 |
|--------------------|-------------------------------|
| Fuel               | Water and Electricity         |
| Burning time up to | 10 hours                      |
| Capacity           | 2 Litres                      |
| Flame colours      | 1 colours                     |
| Heat output (max)  | No heat kW                    |
| Consumption        | 220 L/h                       |

#### Material & Appearance

| Material                   | Steel             |
|----------------------------|-------------------|
| Colour                     | Black             |
| Finish                     | Matte             |
| Interior (colour/material) | Black             |
| Flame view                 | Left side         |
| Decoration                 | Wood (Additional) |
| Glas included              | Yes               |
| Glass Height               | 15 cm             |