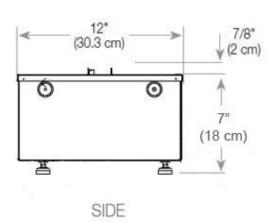

## **Technical Specifications**

| Burner Model       | Dimplex Optimyst Cassette 500 |
|--------------------|-------------------------------|
| Fuel               | Water and Electricity         |
| Burning time up to | 10 hours                      |
| Capacity           | 2 Litres                      |
| Flame colours      | 1 colours                     |
| Heat output (max)  | No heat kW                    |
| Consumption        | 220 L/h                       |