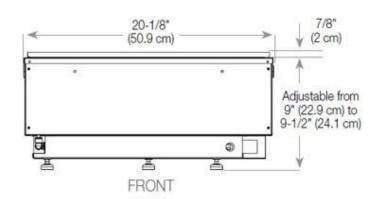

## Size & Weight

| Length/Width | 80 cm  |
|--------------|--------|
| Height       | 50 cm  |
| Depth        | 40 cm  |
| Weight       | 25 kg  |
| Cable lenght | 150 cm |