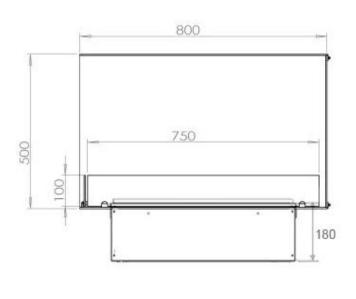

## Size & Weight

| Length/Width | 80 cm  |
|--------------|--------|
| Height       | 50 cm  |
| Depth        | 40 cm  |
| Weight       | 25 kg  |
| Cable lenght | 150 cm |