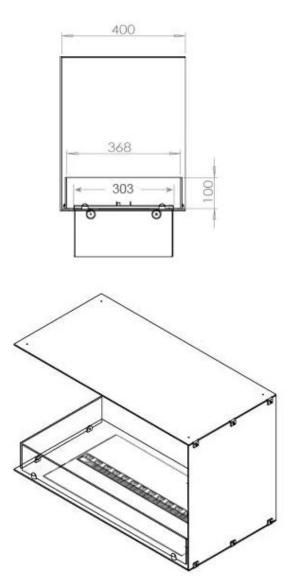

## Size & Weight

| Length/Width | 80 cm  |
|--------------|--------|
| Height       | 50 cm  |
| Depth        | 40 cm  |
| Weight       | 25 kg  |
| Cable lenght | 150 cm |

#### Material & Appearance

| Material                   | Steel             |
|----------------------------|-------------------|
| Colour                     | Black             |
| Finish                     | Matte             |
| Interior (colour/material) | Black             |
| Flame view                 | Left side         |
| Decoration                 | Wood (Additional) |
| Glas included              | Yes               |
| Glass Height               | 15 cm             |