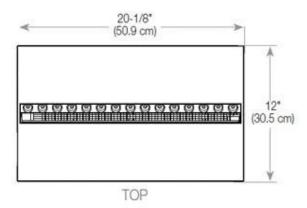

## Size & Weight

| Length/Width | 80 cm  |
|--------------|--------|
| Height       | 50 cm  |
| Depth        | 40 cm  |
| Weight       | 25 kg  |
| Cable lenght | 150 cm |