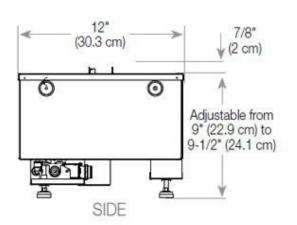

## Size & Weight

| Length/Width | 80 cm  |
|--------------|--------|
| Height       | 50 cm  |
| Depth        | 40 cm  |
| Weight       | 25 kg  |
| Cable lenght | 150 cm |