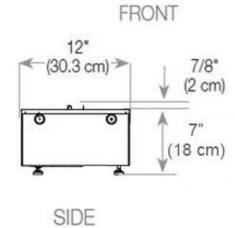

### Size & Weight

| Length/Width | 120 cm |
|--------------|--------|
| Depth        | 40 cm  |
| Weight       | 30 kg  |
| Cable lenght | 150 cm |

### **Installation Details**

| Required ventilation opening | 420 |  |
|------------------------------|-----|--|
|                              |     |  |

Flue/Chimney Not Required

Power Requirements Yes