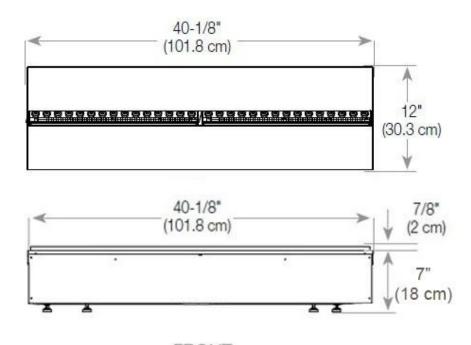

### Size & Weight

| Length/Width | 120 cm |
|--------------|--------|
| Depth        | 40 cm  |
| Weight       | 30 kg  |
| Cable lenght | 150 cm |

### **Technical Specifications**

| Burner Model       | Dimplex Optimyst Cassette 1000 |  |  |
|--------------------|--------------------------------|--|--|
| Fuel               | Water and Electricity          |  |  |
| Burning time up to | 10 hours                       |  |  |
| Capacity           | 2 Litres                       |  |  |
| Flame colours      | 1 colours                      |  |  |
| Heat output (max)  | No heat kW                     |  |  |
| Consumption        | 440 L/h                        |  |  |

### **Installation Details**

| Required ventilation opening | 420 |  |
|------------------------------|-----|--|
|                              |     |  |

Flue/Chimney Not Required

Power Requirements Yes