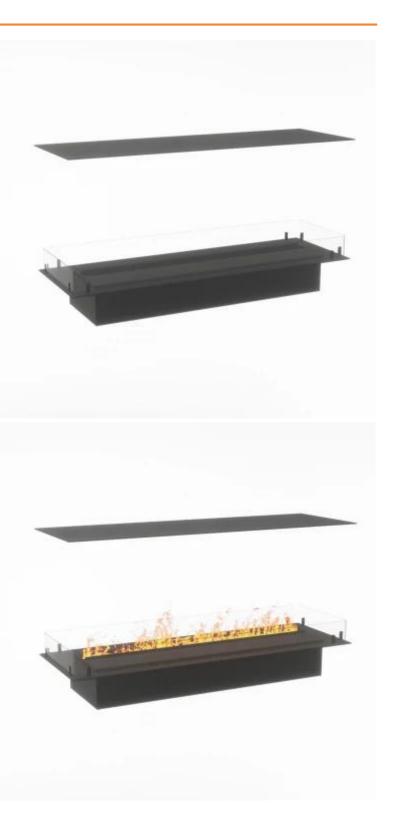

# **FOCO MYST FOUR 1200**

HYB-30-112

Foco Myst Four 1200 open floating water fireplace. Perfect for hotels, restaurants, and similar locations.

### **Key Specifications**

Thermostat

| Product type | 4-sided Opti-myst Fireplace |
|--------------|-----------------------------|
| Brand        | Foco                        |
| Use          | Indoor                      |
| Warranty     | 2 years                     |

### Size & Weight

| Length/Width | 120 cm |
|--------------|--------|
| Depth        | 40 cm  |
| Weight       | 30 kg  |
| Cable lenght | 150 cm |