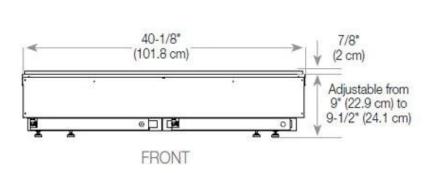

# Size & Weight

| Length/Width | 120 cm |
|--------------|--------|
| Height       | 50 cm  |
| Depth        | 40 cm  |
| Weight       | 40 kg  |
| Cable lenght | 150 cm |