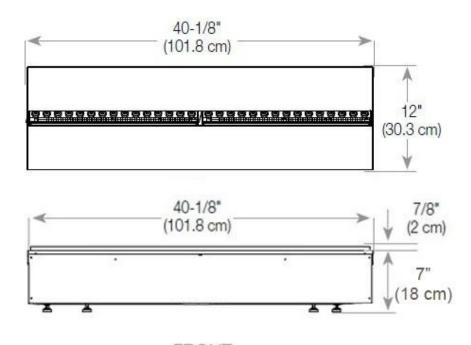

# Size & Weight

| Length/Width | 120 cm |
|--------------|--------|
| Height       | 50 cm  |
| Depth        | 40 cm  |
| Weight       | 40 kg  |
| Cable lenght | 150 cm |