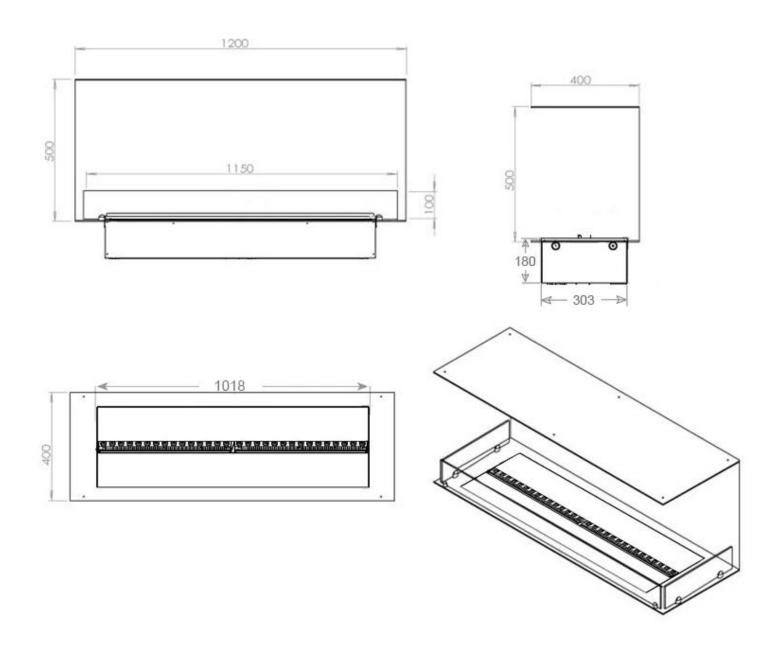

# Size & Weight

| Length/Width | 120 cm |
|--------------|--------|
| Height       | 50 cm  |
| Depth        | 40 cm  |
| Weight       | 40 kg  |
| Cable lenght | 150 cm |