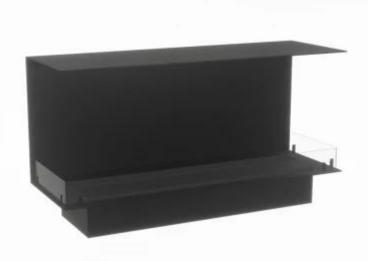

# **FOCO MYST THREE 1200**

HYB-30-109

Foco Myst Three 1200 three-sided water vapor fireplace that can be mounted under a TV wall.