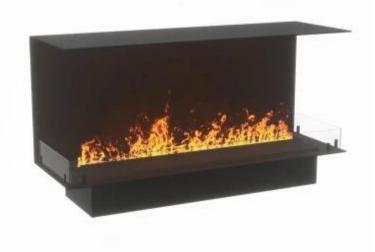

# **FOCO MYST THREE 1200**

HYB-30-109

Foco Myst Three 1200 three-sided water vapor fireplace that can be mounted under a TV wall.

### **Technical Specifications**

| Burner Model       | Dimplex Optimyst Cassette 1000 |
|--------------------|--------------------------------|
| Fuel               | Water and Electricity          |
| Burning time up to | 10 hours                       |
| Flame colours      | 1 colours                      |
| Capacity           | 2 Litres                       |
| Heat output (max)  | No heat kW                     |
| Consumption        | 440 L/h                        |