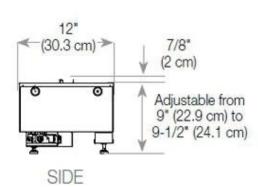

# Size & Weight

| Length/Width | 120 cm |
|--------------|--------|
| Height       | 50 cm  |
| Depth        | 40 cm  |
| Weight       | 40 kg  |
| Cable lenght | 150 cm |