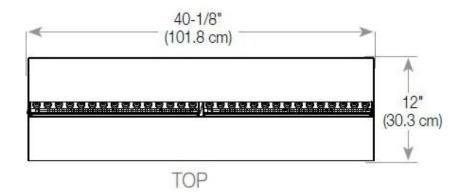

# Size & Weight

| Length/Width | 120 cm |
|--------------|--------|
| Height       | 50 cm  |
| Depth        | 40 cm  |
| Weight       | 40 kg  |
| Cable lenght | 150 cm |