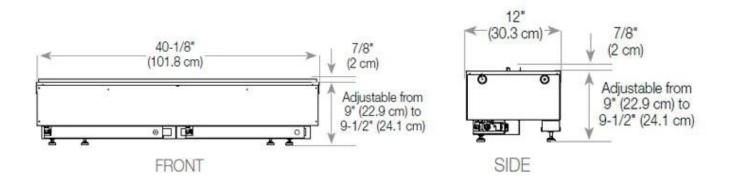

#### Size & Weight

| Length/Width | 120 cm |
|--------------|--------|
| Height       | 50 cm  |
| Depth        | 40 cm  |
| Weight       | 35 kg  |
| Cable lenght | 150 cm |

#### **Technical Specifications**

| Burner Model       | Dimplex Optimyst Cassette 1000 |
|--------------------|--------------------------------|
| Fuel               | Water and Electricity          |
| Burning time up to | 10 hours                       |
| Flame colours      | 1 colours                      |
| Capacity           | 4.0 Litres                     |
| Heat output (max)  | No heat kW                     |
| Consumption        | 440 L/h                        |