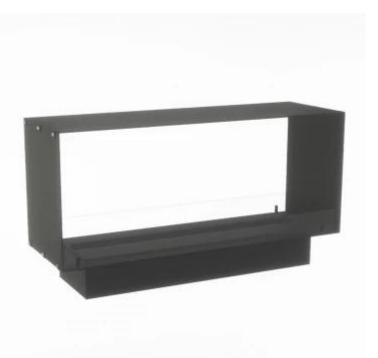

#### **Key Specifications**

| Product type | See-through Built-in Opti-myst<br>Fireplace |
|--------------|---------------------------------------------|
| Brand        | Foco                                        |
| Use          | Indoor                                      |
| Warranty     | 2 years                                     |

#### Size & Weight

| Length/Width | 120 cm |
|--------------|--------|
| Height       | 50 cm  |
| Depth        | 40 cm  |
| Weight       | 35 kg  |
| Cable lenght | 150 cm |

#### **Material & Appearance**

| Material                   | Steel             |
|----------------------------|-------------------|
| Colour                     | Black             |
| Finish                     | Matte             |
| Interior (colour/material) | Black             |
| Decoration                 | Wood (Additional) |
| Glas included              | Yes               |
| Glass Height               | 15 cm             |