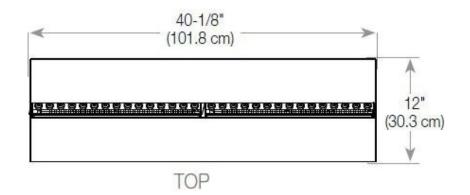

#### Size & Weight

| Length/Width | 120 cm |
|--------------|--------|
| Height       | 50 cm  |
| Depth        | 40 cm  |
| Weight       | 35 kg  |
| Cable lenght | 150 cm |

#### **Technical Specifications**

| Burner Model       | Dimplex Optimyst Cassette 1000 |
|--------------------|--------------------------------|
| Fuel               | Water and Electricity          |
| Burning time up to | 10 hours                       |
| Flame colours      | 1 colours                      |
| Capacity           | 4.0 Litres                     |
| Heat output (max)  | No heat kW                     |
| Consumption        | 440 L/h                        |