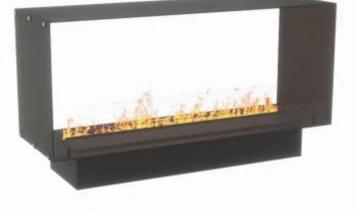

#### **Key Specifications**

| Product type | See-through Built-in Opti-myst<br>Fireplace |
|--------------|---------------------------------------------|
| Brand        | Foco                                        |
| Use          | Indoor                                      |
| Warranty     | 2 years                                     |

#### **Technical Specifications**

| Burner Model       | Dimplex Optimyst Cassette 1000 |
|--------------------|--------------------------------|
| Fuel               | Water and Electricity          |
| Burning time up to | 10 hours                       |
| Flame colours      | 1 colours                      |
| Capacity           | 4.0 Litres                     |
| Heat output (max)  | No heat kW                     |
| Consumption        | 440 L/h                        |

#### **Material & Appearance**

| Material                   | Steel             |
|----------------------------|-------------------|
| Colour                     | Black             |
| Finish                     | Matte             |
| Interior (colour/material) | Black             |
| Decoration                 | Wood (Additional) |
| Glas included              | Yes               |
| Glass Height               | 15 cm             |