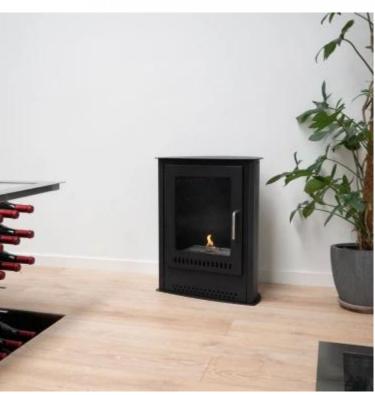

# **CARSON - SMALL BIOETHANOL STOVE FIREPLACE**

BIO-20-314

ScandiFlames Carson Small Bioethanol Stove is perfect for smaller rooms and can also be placed inside old, traditional open fireplaces. This freestanding bioethanol fireplace requires no installation, making it easy to move around and enjoy its warmth and ambience in different spaces. Equipped with a 1.0-liter burner, it provides up to 6 hours of burn time per fill. The Carson stove combines the classic design of a wood stove with the modern convenience of bioethanol, offering a cosy and eco-friendly heating solution.