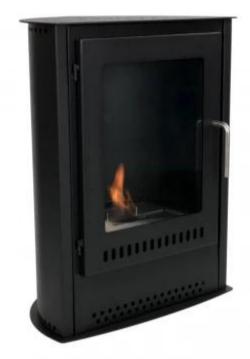

# **CARSON - SMALL BIOETHANOL STOVE FIREPLACE**

BIO-20-314

ScandiFlames Carson Small Bioethanol Stove is perfect for smaller rooms and can also be placed inside old, traditional open fireplaces. This freestanding bioethanol fireplace requires no installation, making it easy to move around and enjoy its warmth and ambience in different spaces. Equipped with a 1.0-liter burner, it provides up to 6 hours of burn time per fill. The Carson stove combines the classic design of a wood stove with the modern convenience of bioethanol, offering a cosy and eco-friendly heating solution.

#### **Material and Appearance**

| Material      | Steel |
|---------------|-------|
| Colour        | Black |
| Glas included | Yes   |