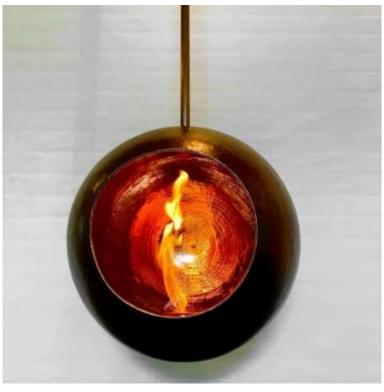

# **VENUS CEILING-MOUNTED BIO FIREPLACE**

BIO-40-024

Venus bioethanol fireplace from Hein & Haugaard is a handcrafted ceiling-mounted piece made from 100% pure copper. Each model is unique, providing an exclusive heating experience without the need for electricity. The fireplace offers up to 4 hours of burn time per fill and can be decorated with ceramic elements around the burner for an authentic look. The Venus comes with a 1-liter burner, operating tool, and ceiling rod with a bracket, making installation easy.

### **Material and Appearance**

| Material      | Copper |
|---------------|--------|
| Colour        | Copper |
| Flame view    | Front  |
| Shape         | Round  |
| Glas included | No     |