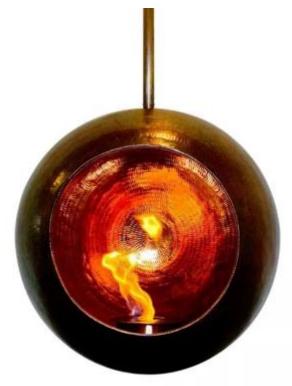

# **VENUS CEILING-MOUNTED BIO FIREPLACE**

BIO-40-024

Venus bioethanol fireplace from Hein & Haugaard is a handcrafted ceiling-mounted piece made from 100% pure copper. Each model is unique, providing an exclusive heating experience without the need for electricity. The fireplace offers up to 4 hours of burn time per fill and can be decorated with ceramic elements around the burner for an authentic look. The Venus comes with a 1-liter burner, operating tool, and ceiling rod with a bracket, making installation easy.

### **Material and Appearance**

| Material      | Copper |
|---------------|--------|
| Colour        | Copper |
| Flame view    | Front  |
| Shape         | Round  |
| Glas included | No     |