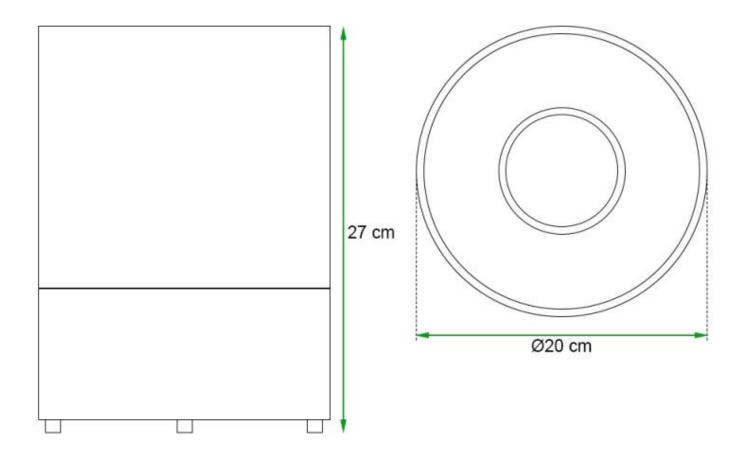

### **Dimensions & Weight**

| Height   | 27 cm |
|----------|-------|
| Diameter | 20 cm |
| Weight   | 3 kg  |