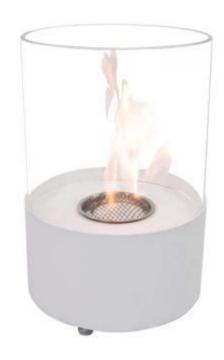

# KENNINGTON ROUND TABLETOP BIOETHANOL FIREPLACE - WHITE

BIO-20-248WH

ScandiFlames Round Table Bioethanol Fireplace in white is a sleek and portable fireplace. Weighing only 3 kg, it is easy to move and perfect for any setting. Its simple cylinder design with a white powder-coated steel base and safety glass creates an elegant look. The 0.5-liter burner provides up to 2 hours of burn time, delivering a warm ambiance without the need for electricity. Ideal for dining tables or coffee tables, this small but sophisticated bioethanol fireplace enhances any space with its refined appearance and cosy flame.