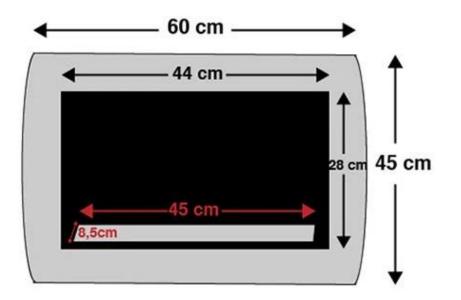

# **OCEAN - STAINLESS STEEL BIO WALL FIREPLACE**

BIO-10-010

ScandiFlames Ocean wall-mounted bio fireplace in matte gray steel. Measures H: 45 cm, W: 60 cm, D: 13.4 cm. It features a burner with a 0.7-liter capacity, providing 2-2.5 hours of burn time and a heat output of about 1.75 kW. The curved front enhances the flames, and it mounts easily on the wall with the included bracket. Maintenance-free, it produces no smoke, soot, or ash. Ensure a safety distance of 1 meter from flammable materials.

| Length/Width | 60 cm   |
|--------------|---------|
| Height       | 45 cm   |
| Depth        | 13,4 cm |
| Weight       | 9 kg    |