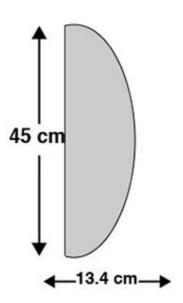

# **OCEAN - STAINLESS STEEL BIO WALL FIREPLACE**

BIO-10-010

ScandiFlames Ocean wall-mounted bio fireplace in matte gray steel. Measures H: 45 cm, W: 60 cm, D: 13.4 cm. It features a burner with a 0.7-liter capacity, providing 2-2.5 hours of burn time and a heat output of about 1.75 kW. The curved front enhances the flames, and it mounts easily on the wall with the included bracket. Maintenance-free, it produces no smoke, soot, or ash. Ensure a safety distance of 1 meter from flammable materials.

| Length/Width | 60 cm   |
|--------------|---------|
| Height       | 45 cm   |
| Depth        | 13,4 cm |
| Weight       | 9 kg    |