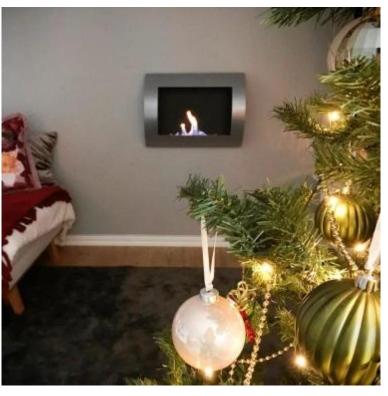

# **OCEAN - STAINLESS STEEL BIO WALL FIREPLACE**

BIO-10-010

ScandiFlames Ocean wall-mounted bio fireplace in matte gray steel. Measures H: 45 cm, W: 60 cm, D: 13.4 cm. It features a burner with a 0.7-liter capacity, providing 2-2.5 hours of burn time and a heat output of about 1.75 kW. The curved front enhances the flames, and it mounts easily on the wall with the included bracket. Maintenance-free, it produces no smoke, soot, or ash. Ensure a safety distance of 1 meter from flammable materials.

| Length/Width | 60 cm   |
|--------------|---------|
| Height       | 45 cm   |
| Depth        | 13,4 cm |
| Weight       | 9 kg    |