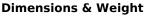

# **OCEAN - STAINLESS STEEL BIO WALL FIREPLACE**

BIO-10-010

ScandiFlames Ocean wall-mounted bio fireplace in matte gray steel. Measures H: 45 cm, W: 60 cm, D: 13.4 cm. It features a burner with a 0.7-liter capacity, providing 2-2.5 hours of burn time and a heat output of about 1.75 kW. The curved front enhances the flames, and it mounts easily on the wall with the included bracket. Maintenance-free, it produces no smoke, soot, or ash. Ensure a safety distance of 1 meter from flammable materials.

# **Material and Appearance**

| Material                   | Steel |
|----------------------------|-------|
| Colour                     | Grey  |
| Interior (colour/material) | Black |

| Flame view    | Front  |
|---------------|--------|
| Shape         | Curved |
| Glas included | No     |