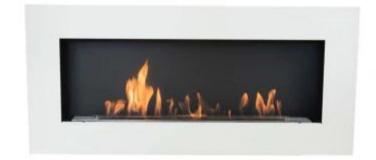

## **MURUS 1200 - MATTE WHITE**

BIO-10-054MW

Murus 1200 from ScandiFlames is an elegant and slim wall-mounted bio fireplace in a sleek matt white finish. With a width of 120 cm and a depth of only 16.5 cm, this bio fireplace is perfect for spaces where room is limited. The manual slimline burner has a capacity of 4.5 liters, providing up to 7 hours of burn time per fill. The flame intensity and heat output, which can reach up to 4.5 kW, can be adjusted using the included control tool. Easy to install and requiring no chimney or electricity, the Murus 1200 is a stylish and functional addition to any home.

### **Material and Appearance**

| Material      | Steel       |
|---------------|-------------|
| Colour        | White       |
| Finish        | Matte       |
| Shape         | Rectangular |
| Glas included | No          |