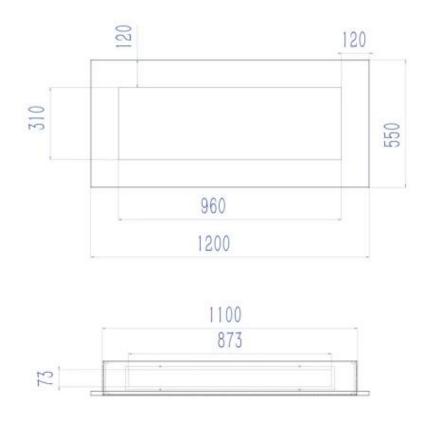

#### **Dimensions & Weight**

| Length/Width | 120 cm  |
|--------------|---------|
| Height       | 55 cm   |
| Depth        | 16,5 cm |
| Weight       | 23,5 kg |

## **MURUS 1200 - MATTE WHITE**

BIO-10-054MW

Murus 1200 from ScandiFlames is an elegant and slim wall-mounted bio fireplace in a sleek matt white finish. With a width of 120 cm and a depth of only 16.5 cm, this bio fireplace is perfect for spaces where room is limited. The manual slimline burner has a capacity of 4.5 liters, providing up to 7 hours of burn time per fill. The flame intensity and heat output, which can reach up to 4.5 kW, can be adjusted using the included control tool. Easy to install and requiring no chimney or electricity, the Murus 1200 is a stylish and functional addition to any home.