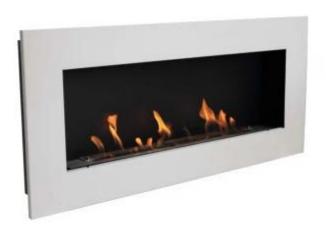

## **MURUS 1200 - MATTE WHITE**

BIO-10-054MW

Murus 1200 from ScandiFlames is an elegant and slim wall-mounted bio fireplace in a sleek matt white finish. With a width of 120 cm and a depth of only 16.5 cm, this bio fireplace is perfect for spaces where room is limited. The manual slimline burner has a capacity of 4.5 liters, providing up to 7 hours of burn time per fill. The flame intensity and heat output, which can reach up to 4.5 kW, can be adjusted using the included control tool. Easy to install and requiring no chimney or electricity, the Murus 1200 is a stylish and functional addition to any home.

### **Material and Appearance**

| Material      | Steel       |
|---------------|-------------|
| Colour        | White       |
| Finish        | Matte       |
| Shape         | Rectangular |
| Glas included | No          |