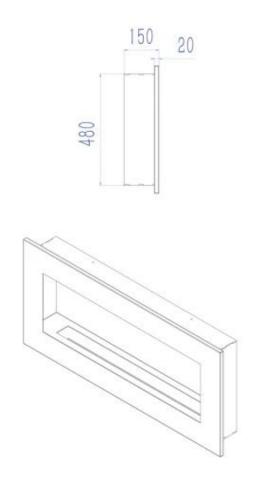

## **Burner Specifications**

| Adjustable flame | Yes                 |
|------------------|---------------------|
| Control          | Manual              |
| Burner Model     | 4.5 Litros Slimline |
| Flame length     | 48 cm               |
| Remote control   | No                  |

#### **Dimensions & Weight**

| Length/Width | 120 cm  |
|--------------|---------|
| Height       | 55 cm   |
| Depth        | 16,5 cm |
| Weight       | 23,5 kg |