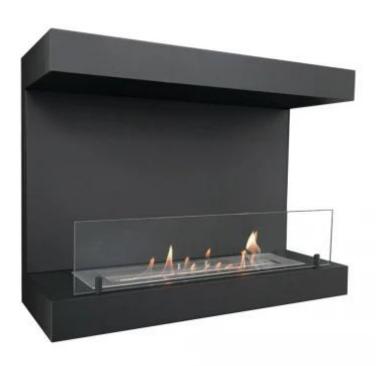

# **DAKOTA BLACK - 3-SIDED 80 CM WALL BIOFIREPLACE**

BIO-10-049

ScandiFlames Dakota is a modern and sleek three-sided wall-mounted bio fireplace in black steel, measuring 80 cm in length. It comes with a 3.5-liter manual bioethanol burner, offering up to 7.5 hours of burn time per fill. The adjustable flames allow you to control both consumption and heat output up to 3.3 kW. The 60 cm wide fireplace provides an impressive view of the flames from multiple angles, perfect for home wall decoration. Easy to install with just four screws, it can be mounted on any wall type as long as it can support the weight.