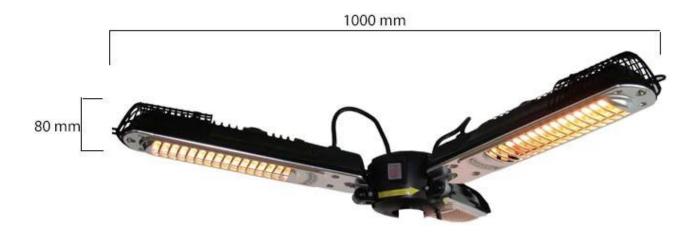

#### Size & Weight

| Length/Width | 100 cm  |
|--------------|---------|
| Height       | 8 cm    |
| Depth        | 100 cm  |
| Weight       | 4,75 kg |