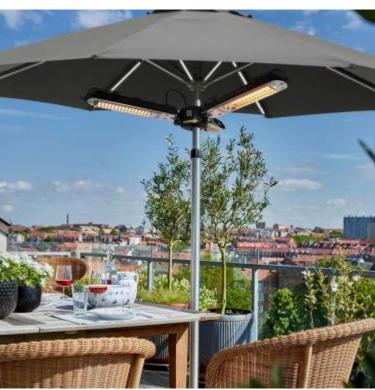

# **HEATER PARASOL MODEL 650-1300-2000 W, BLACK**

OUT-70-128

Electric heater for mounting on a parasol or pole. The unit consisted of three separate heaters that can be turned on individually. Heat effect up to 2000W.