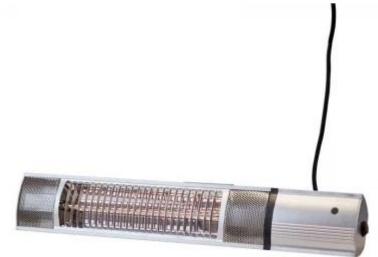

# PATIO HEATER WALL-MOUNTED 500-1000-1500 W, SILVER

OUT-70-110

Silver, wall mounted patio heater from HORTUS. Controlled with remote control, heat effect of 500, 1000 or 1500 Watt.

# **Material & Appearance**

| Material | Aluminum |
|----------|----------|
| Colour   | Silver   |