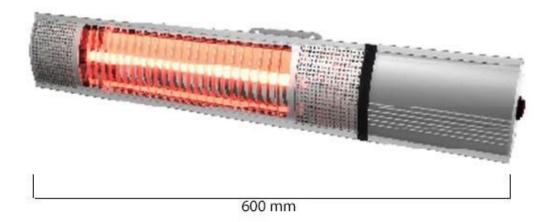

# Size & Weight

| Length/Width | 60 cm   |
|--------------|---------|
| Height       | 10 cm   |
| Depth        | 15 cm   |
| Weight       | 2,25 kg |
| Cable lenght | 145 cm  |