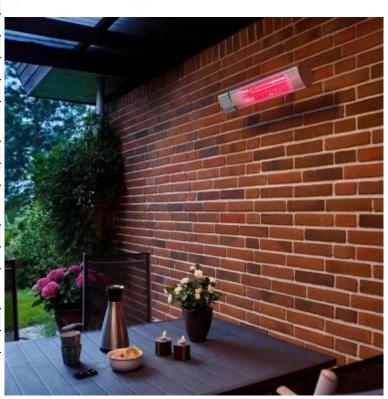

# PATIO HEATER WALL-MOUNTED 500-1000-1500 W, SILVER

OUT-70-110

Silver, wall mounted patio heater from HORTUS. Controlled with remote control, heat effect of 500, 1000 or 1500 Watt.