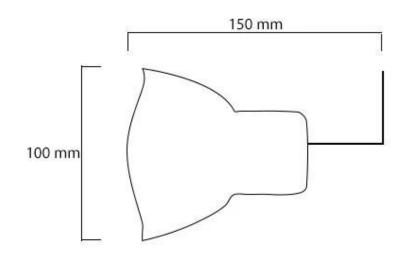

# Size & Weight

| Length/Width | 60 cm   |
|--------------|---------|
| Height       | 10 cm   |
| Depth        | 15 cm   |
| Weight       | 2,25 kg |
| Cable lenght | 145 cm  |