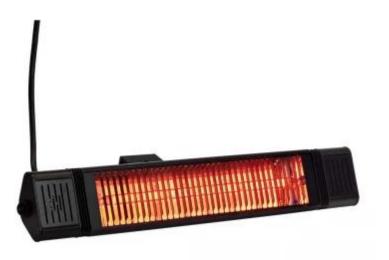

## **PATIO HEATER HEAT1 ECO PLUS-LINE 1500W**

OUT-70-201

This HEAT1 ECO plus-line patio heater is both affordable and environmentally friendly. Perfect for providing heat on the patio.