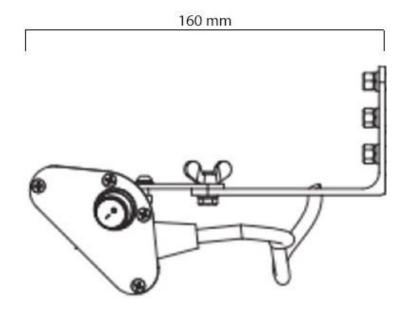

### Size & Weight

| Length/Width | 59 cm  |
|--------------|--------|
| Height       | 12 cm  |
| Depth        | 16 cm  |
| Weight       | 1,5 kg |