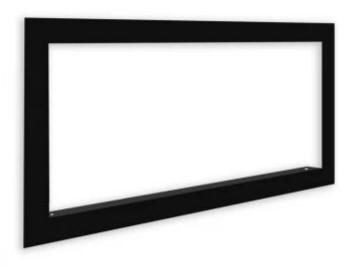

# **EXTERIOR FRAME FOR FOCO 800**

BIO-30-191

Exterior frame for Foco One 800 and Foco Two 800. The exterior frame is mounted on the inner frame of the fireplace and provides a frame around the installation.

### Material and appearance

| Material | Steel |
|----------|-------|
| Colour   | Black |