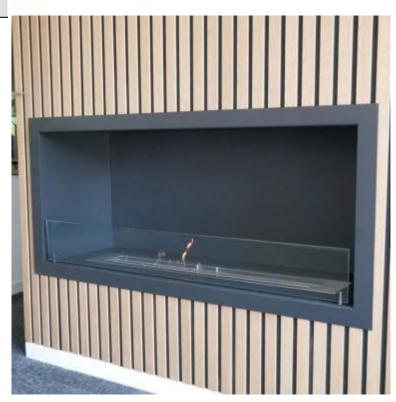

# **EXTERIOR FRAME FOR FOCO 800**

BIO-30-191

Exterior frame for Foco One 800 and Foco Two 800. The exterior frame is mounted on the inner frame of the fireplace and provides a frame around the installation.