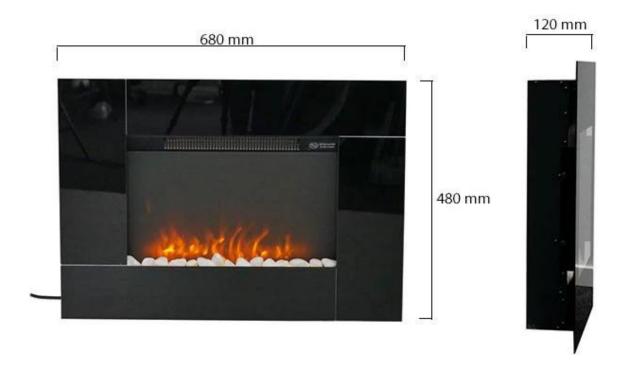

### Size & Weight

| Length/Width | 68 cm   |
|--------------|---------|
| Height       | 48 cm   |
| Depth        | 12 cm   |
| Weight       | 12,1 kg |