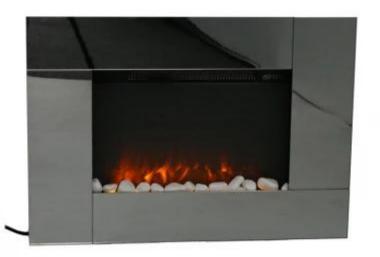

# **BUTE MIRROR ELECTRIC WALL FIRE - BLACK**

ELP-10-102-2 mirror

Black cheap wall-mounted electric fireplace to hang on the wall, with an installation like a 23" flat screen TV. The front itself is made as a mirror.

#### Material & Appearance

| Material                   | Glass   |
|----------------------------|---------|
| Material                   | Steel   |
| Material                   | Plastic |
| Colour                     | Mirror  |
| Finish                     | Glossy  |
| Interior (colour/material) | Black   |
| Flame view                 | Front   |
| Decoration                 | Stone   |
| Glas included              | Yes     |