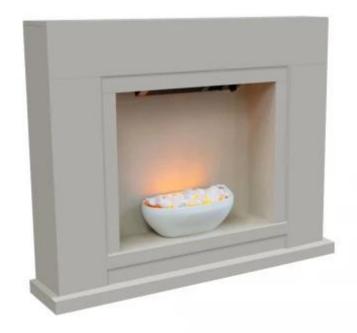

# **BARRA - ELECTRIC STOVE IN WHITE**

ELP-10-107

Freestanding electric fire in a beautiful white colour. The fireplace has a unique design, that fits into almost any interior.

## **Material & Appearance**

| Material      | Plastic     |
|---------------|-------------|
| Material      | Steel       |
| Material      | Wood        |
| Colour        | Creme       |
| Flame view    | Front       |
| Shape         | Rectangular |
| Decoration    | Stone       |
| Glas included | No          |