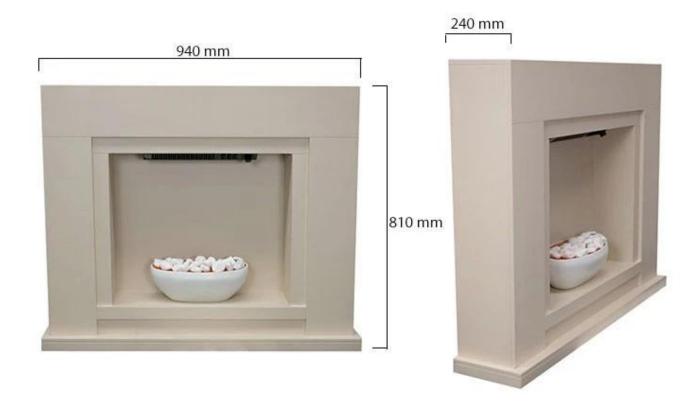

# Size & Weight

| Length/Width | 94 cm |
|--------------|-------|
| Height       | 81 cm |
| Depth        | 24 cm |
| Weight       | 25 kg |