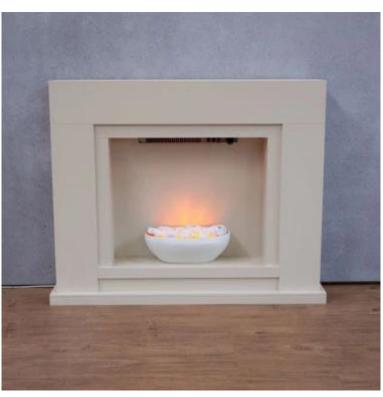

# **BARRA - ELECTRIC STOVE IN WHITE**

ELP-10-107

Freestanding electric fire in a beautiful white colour. The fireplace has a unique design, that fits into almost any interior.

## **Material & Appearance**

| Material      | Plastic     |
|---------------|-------------|
| Material      | Steel       |
| Material      | Wood        |
| Colour        | Creme       |
| Flame view    | Front       |
| Shape         | Rectangular |
| Decoration    | Stone       |
| Glas included | No          |