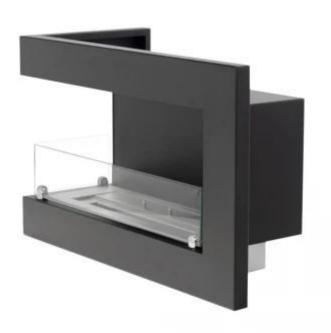

# **CORNER FIREPLACE 65 CM - LEFT**

BIO-30-026L

Left-sided bioethanol fireplace 65 cm designed for wall installation, allowing you to enjoy the flames from two sides. Made from black powder-coated steel, this fireplace includes two safety glass panels to protect against drafts. The included burner provides up to 7.5 hours of burn time on a full fill of 3 liters of bioethanol. The burner is manual and therefore no power supply is required.