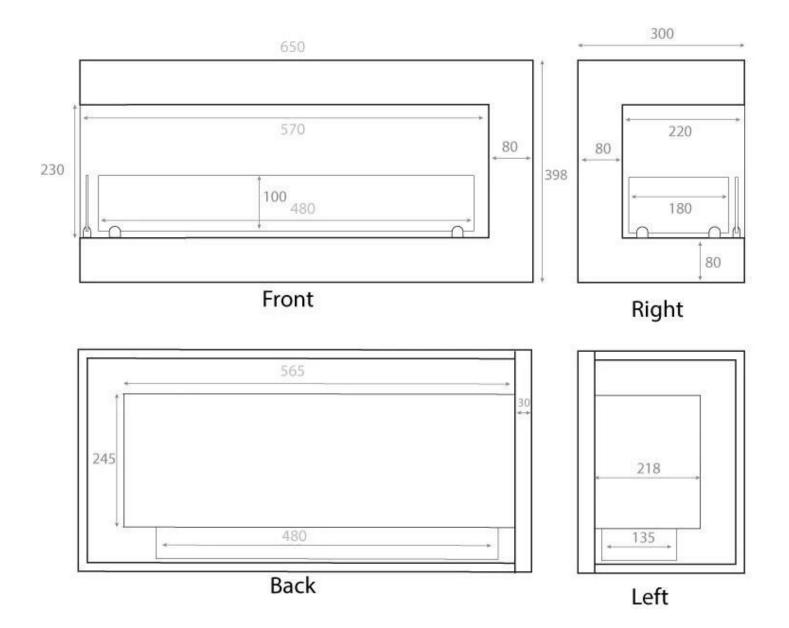

#### **Dimensions & Weight**

| Height       | 40 cm   |
|--------------|---------|
| Length/Width | 65 cm   |
| Height       | 39,8 cm |
| Depth        | 30 cm   |
| Weight       | 18 kg   |