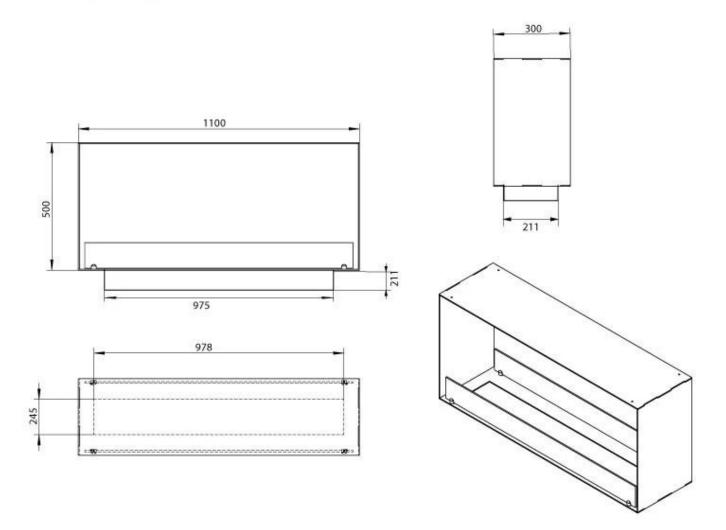

### Size

| Length/Width | 110 cm |
|--------------|--------|
| Height       | 50 cm  |
| Depth        | 30 cm  |
| Weight       | 30 kg  |