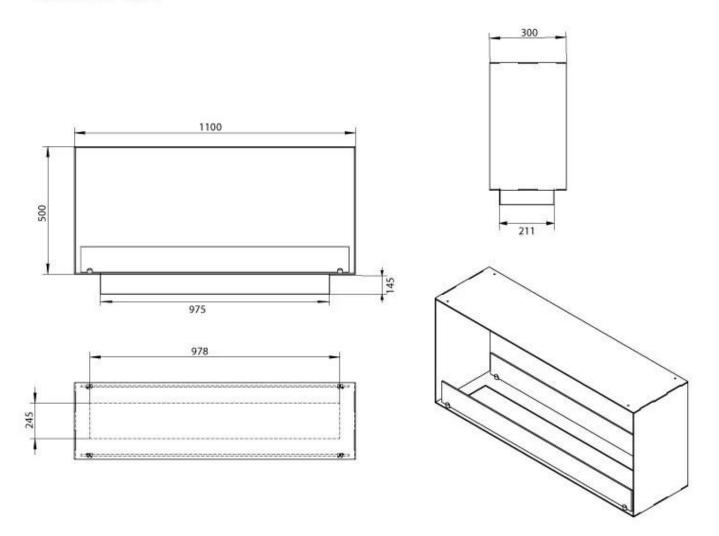

### Size

| Length/Width | 110 cm |
|--------------|--------|
| Height       | 50 cm  |
| Depth        | 30 cm  |
| Weight       | 30 kg  |