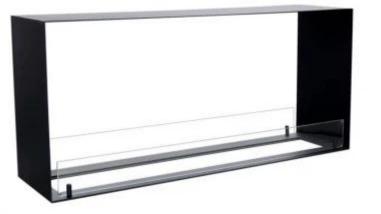

# FOCO TWO 1100 MEDIUM

BIO-30-140

Foco Two 1100 Medium Built-in Bioethanol Fireplace is a stylish two-sided fireplace, 110 cm wide, perfect for installation in a wall, allowing you to enjoy the flames from both sides. The fireplace comes with a manual bioethanol burner, providing up to 6 hours of burn time per fill. Made from 4 mm thick powder-coated stainless steel, the design is timeless and focuses on the beauty of the flames. Tempered glass on both sides shields the flames from drafts, ensuring a more stable flame.