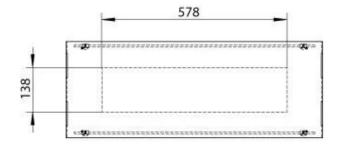

#### Size

| Length/Width | 80 cm |
|--------------|-------|
| Height       | 50 cm |
| Depth        | 30 cm |
| Weight       | 25 kg |