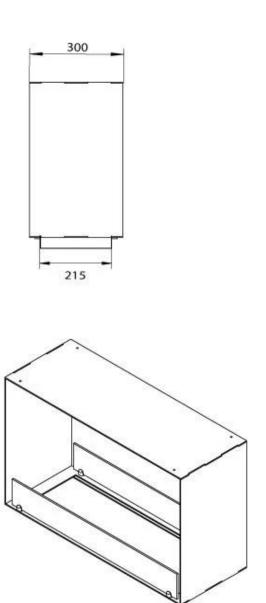

#### Size

| Length/Width | 80 cm |
|--------------|-------|
| Height       | 50 cm |
| Depth        | 30 cm |
| Weight       | 25 kg |