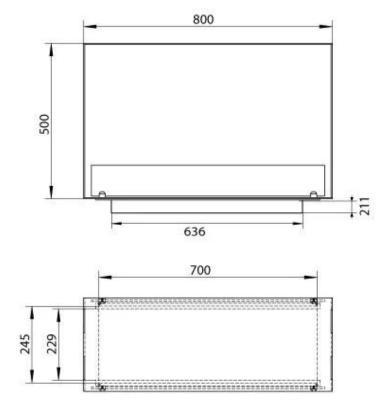

#### Size

| Length/Width | 80 cm |
|--------------|-------|
| Height       | 50 cm |
| Depth        | 30 cm |
| Weight       | 25 kg |