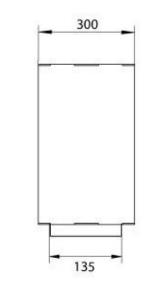

#### Size

| Length/Width | 80 cm |
|--------------|-------|
| Height       | 50 cm |
| Depth        | 30 cm |
| Weight       | 25 kg |