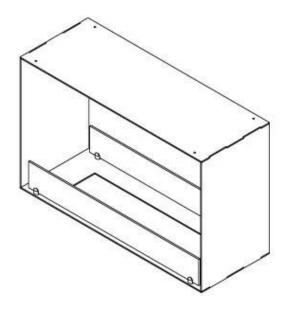

## **FOCO TWO 800 MEDIUM**

BIO-30-139

Foco Two 800 Medium is a 2-sided built-in bioethanol fireplace designed to be seen from both the front and one side. Measuring 80 cm wide and 30 cm deep, it's ideal for contemporary homes wanting to enjoy the flame from two angles. Choose a manual burner for simple, efficient use or upgrade to the Planika BEV 700 automatic burner for added convenience and control. With a powder-coated steel body and tempered glass panels, it offers a sleek and safe solution for modern living spaces.

#### **Type**

| Product type                | See-through Built-in Bioethanol<br>Fireplace |
|-----------------------------|----------------------------------------------|
| Fuel                        | Bioethanol                                   |
| Flue/Chimney                | Not Required                                 |
| Brand                       | Foco                                         |
| Flame view                  | Room Divider                                 |
| Use                         | Indoor                                       |
| Warranty                    | 2 years                                      |
| Recommended air change rate | 1                                            |