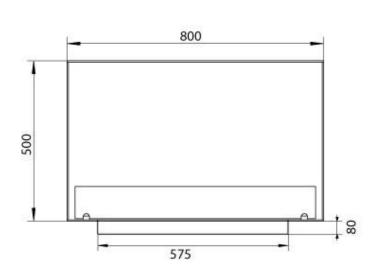

#### Size

| Length/Width | 80 cm |
|--------------|-------|
| Height       | 50 cm |
| Depth        | 30 cm |
| Weight       | 25 kg |