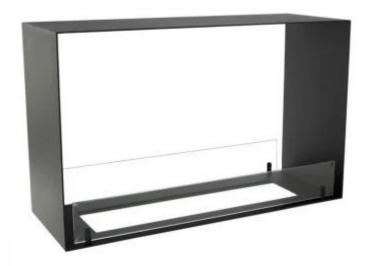

## **FOCO TWO 800 MEDIUM**

BIO-30-139

Foco Two 800 Medium is a 2-sided built-in bioethanol fireplace designed to be seen from both the front and one side. Measuring 80 cm wide and 30 cm deep, it's ideal for contemporary homes wanting to enjoy the flame from two angles. Choose a manual burner for simple, efficient use or upgrade to the Planika BEV 700 automatic burner for added convenience and control. With a powder-coated steel body and tempered glass panels, it offers a sleek and safe solution for modern living spaces.

#### Size

| Length/Width | 80 cm |
|--------------|-------|
| Height       | 50 cm |
| Depth        | 30 cm |
| Weight       | 25 kg |