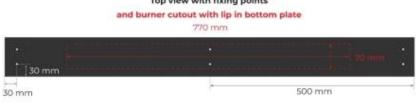

# FOCO TWO 1000 ULTRA SLIM

BIO-30-138

Foco Two 1000 Ultra Slim is an ultra-narrow built-in bioethanol fireplace that allows viewing of the flames from two sides. The fireplace requires only a 10 cm deep wall, making it the slimmest built-in bioethanol fireplace on the market. The included 80 cm Slimline burner has a 4-liter capacity and provides up to 7 hours of burn time. Made of 4 mm powder-coated stainless steel, this fireplace has a neutral and timeless design. Tempered glass shields the flames, ensuring stability, but can be removed if desired.

### **Burner - Features**

| Adjustable flame   | Yes              |
|--------------------|------------------|
| Control            | Manual           |
| Minimum room size  | 75 m³            |
| Burner Model       | 4 Litre Slimline |
| Flame length       | 56 cm            |
| Remote control     | No               |
| Burning time up to | 7 hours          |
| Capacity           | 4.0 Litres       |
| Power Requirements | No               |
| Heat output (max)  | 4 kW             |
| Consumption        | 0.57 L/h         |

### Size

| Length/Width | 100 cm |
|--------------|--------|
| Height       | 50 cm  |
| Depth        | 10 cm  |
| Weight       | 15 kg  |