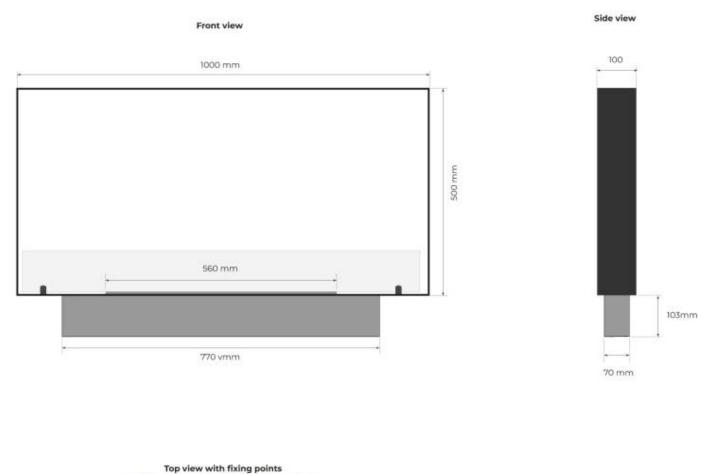

# FOCO TWO 1000 ULTRA SLIM

BIO-30-138

Foco Two 1000 Ultra Slim is an ultra-narrow built-in bioethanol fireplace that allows viewing of the flames from two sides. The fireplace requires only a 10 cm deep wall, making it the slimmest built-in bioethanol fireplace on the market. The included 80 cm Slimline burner has a 4-liter capacity and provides up to 7 hours of burn time. Made of 4 mm powder-coated stainless steel, this fireplace has a neutral and timeless design. Tempered glass shields the flames, ensuring stability, but can be removed if desired.

### **Burner - Features**

| Adjustable flame   | Yes              |
|--------------------|------------------|
| Control            | Manual           |
| Minimum room size  | 75 m³            |
| Burner Model       | 4 Litre Slimline |
| Flame length       | 56 cm            |
| Remote control     | No               |
| Burning time up to | 7 hours          |
| Capacity           | 4.0 Litres       |
| Power Requirements | No               |
| Heat output (max)  | 4 kW             |
| Consumption        | 0.57 L/h         |

### Size

| Length/Width | 100 cm |
|--------------|--------|
| Height       | 50 cm  |
| Depth        | 10 cm  |
| Weight       | 15 kg  |

### Appearance

| Material        | Steel |
|-----------------|-------|
| Steel Thickness | 4 mm  |
| Colour          | Black |
| Glas included   | Yes   |