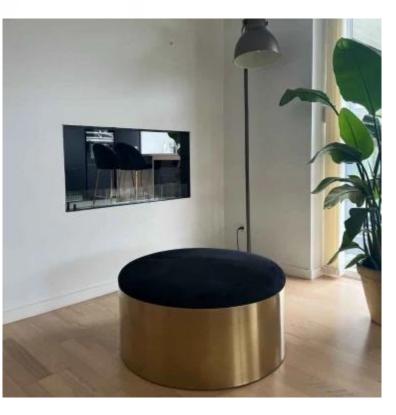

# FOCO TWO 1000 ULTRA SLIM

BIO-30-138

Foco Two 1000 Ultra Slim is an ultra-narrow built-in bioethanol fireplace that allows viewing of the flames from two sides. The fireplace requires only a 10 cm deep wall, making it the slimmest built-in bioethanol fireplace on the market. The included 80 cm Slimline burner has a 4-liter capacity and provides up to 7 hours of burn time. Made of 4 mm powder-coated stainless steel, this fireplace has a neutral and timeless design. Tempered glass shields the flames, ensuring stability, but can be removed if desired.