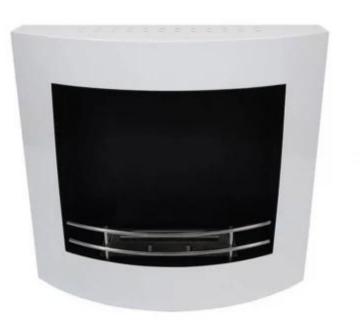

# WHITE WALL MOUNTED BIOETHANOL FIREPLACE

BIO-10-007-WH

Wall-mounted bioethanol fireplace with a curved front in an elegant white finish. Measuring 55 cm in height and 60 cm in width, with a depth of 17 cm, the curved front allows a broad view of the flames. The included 1.0-liter bioethanol burner offers up to 2.5 hours of burn time per fill, with a heating output of approximately 2.5 kW. The manual burner requires no electricity and features ceramic wool for enhanced safety. Easy to install with the included brackets and screws, this bio fireplace can be mounted on any wall type.