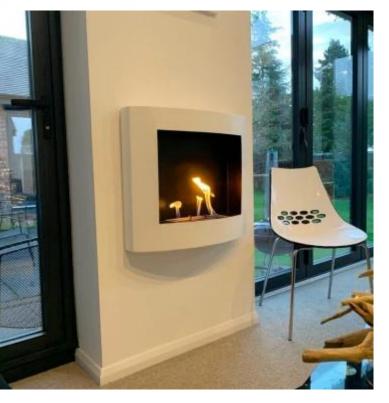

# WHITE WALL MOUNTED BIOETHANOL FIREPLACE

BIO-10-007-WH

Wall-mounted bioethanol fireplace with a curved front in an elegant white finish. Measuring 55 cm in height and 60 cm in width, with a depth of 17 cm, the curved front allows a broad view of the flames. The included 1.0-liter bioethanol burner offers up to 2.5 hours of burn time per fill, with a heating output of approximately 2.5 kW. The manual burner requires no electricity and features ceramic wool for enhanced safety. Easy to install with the included brackets and screws, this bio fireplace can be mounted on any wall type.