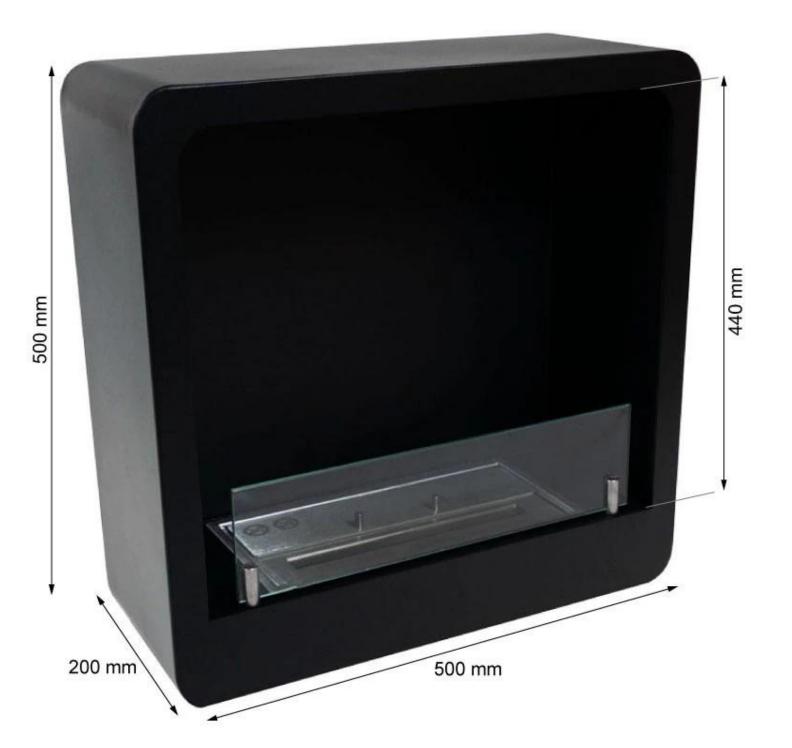

# **Dimensions & Weight**

| Length/Width | 50 cm   |
|--------------|---------|
| Height       | 50 cm   |
| Depth        | 20 cm   |
| Weight       | 12,5 kg |