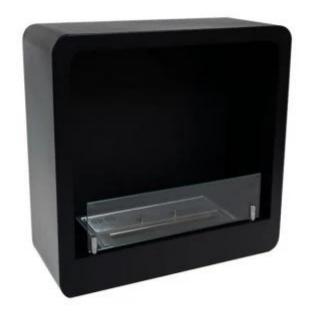

# **SQUARE BIOETHANOL FIREPLACE WITH ROUND EDGES IN BLACK**

BIO-10-004BK

Square wall-mounted bio fireplace with rounded edges in elegant matte black powder-coated steel. This compact bio fireplace measures 50 cm in height and width, with a depth of just 20 cm, making it ideal for smaller spaces. The included 1.5-liter manual bioethanol burner provides up to 6 hours of burn time. With adjustable flames and safety glass in front, the fireplace offers both flexibility and safety. Easy to install with the included screws, it requires no vent or chimney, making it perfect for rooms of at least 45 m³. The heating output is up to 2 kW, equivalent to about 1/3 of a traditional wood stove.

## **Material and Appearance**

| Material | Steel |  |
|----------|-------|--|

| Colour        | Black  |
|---------------|--------|
| Finish        | Matte  |
| Flame view    | Front  |
| Shape         | Square |
| Glas included | Yes    |