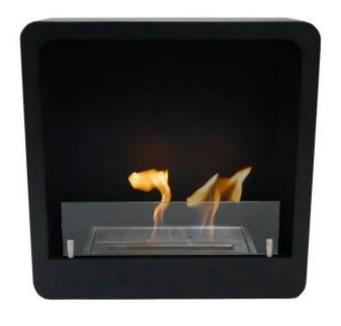

# **SQUARE BIOETHANOL FIREPLACE WITH ROUND EDGES IN BLACK**

BIO-10-004BK

Square wall-mounted bio fireplace with rounded edges in elegant matte black powder-coated steel. This compact bio fireplace measures 50 cm in height and width, with a depth of just 20 cm, making it ideal for smaller spaces. The included 1.5-liter manual bioethanol burner provides up to 6 hours of burn time. With adjustable flames and safety glass in front, the fireplace offers both flexibility and safety. Easy to install with the included screws, it requires no vent or chimney, making it perfect for rooms of at least 45 m³. The heating output is up to 2 kW, equivalent to about 1/3 of a traditional wood stove.

### **Burner Specifications**

| Adjustable flame | Yes              |
|------------------|------------------|
| Control          | Manual           |
| Burner Model     | 1.5 Litre Deluxe |
| Flame length     | 24 cm            |
| Remote control   | No               |